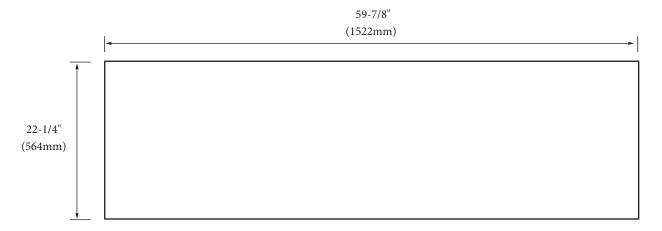

#### **FEATURES**

- Design: Countertop for above-counter basin.
- Material: X-Stone Solid Surface
- Dimension: 59-7/8" (1522 mm)L x 22-1/4" (564mm)W x 3/4" (20mm)H
- XTA2208-60-000-XX with no pre-cut hole. Requires cutout by on-site installer.
- XTA2208-60-100-XX with pre-cut hole for ceramic basin CB-7124-110-WH or CB-6124-110-WH
- Packaging Dimensions: 64" (1626 mm) x 27" (686mm) x 3" (76mm)
- Gross Weight: 69 lbs (31 kg)

### XTA2208-60-000-XX

For clarification, please contact Madeli Customer Care at (800)-819-6988 or (305)-718-8817 Ext. 1

All dimensions are approximate and subject to standard tolerance. Specifications subject to change without prior notice.