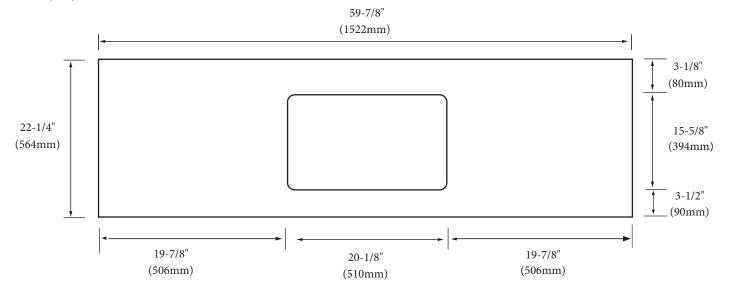

#### **FEATURES**

- Design: Countertop for above-counter basin.
- Material: X-Stone Solid Surface
- Dimension: 59-7/8" (1522 mm)L x 22-1/4" (564mm)W x 3/4" (20mm)H
- XTA2208-60-000-XX with no pre-cut hole. Requires cutout by on-site installer.
- XTA2208-60-100-XX with pre-cut hole for ceramic basin CB-7124-110-WH or CB-6124-110-WH
- Packaging Dimensions: 64" (1626 mm) x 27" (686mm) x 3" (76mm)
- Gross Weight: 69 lbs (31 kg)

### XTA2208-60-100-XX

· Matte White (MW)