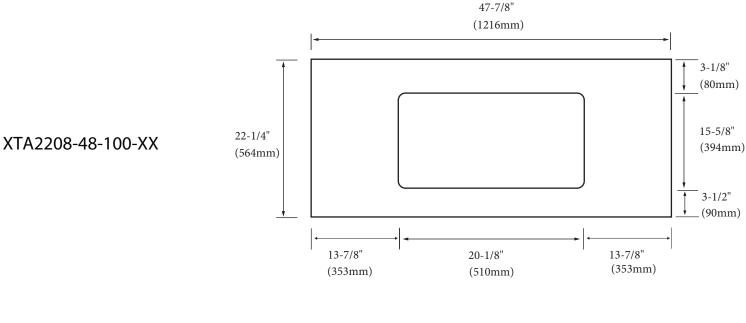

## **FEATURES**

- Design: Countertop for above-counter basin.
- Material: X-Stone Solid Surface
- Dimension: 47-7/8" (1216 mm)L x 22-1/4" (564mm)W x 3/4" (20mm)H
- XTA2208-48-000-XX with no pre-cut hole. Requires cutout by on-site installer.
- XTA2208-48-100-XX with pre-cut hole for ceramic basin CB-7124-110-WH or CB-6124-110-WH
- Packaging Dimensions: 52" (1321 mm) x 27" (686mm) x 3" (76mm)
- Gross Weight: 55 lbs (25 kg)