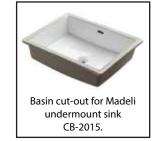

## **FEATURES**

- Design: Quartzstone Countertop
- · Material: Quartz composite.
- •Dimension: 71-7/8" (1826 mm)L x 22-3/16" (564 mm)W x 3/4" (20 mm)H
- Basin cut-out for Madeli under mount sink CB-2015
- Faucet hole(s): Single or 8" widespread.
- 4"H backsplash is included
- Packaging Dimensions: 75" (1905 mm) x 25"(635 mm) x 4"(102 mm)
- Gross Weight: 106 lbs (48 kg)