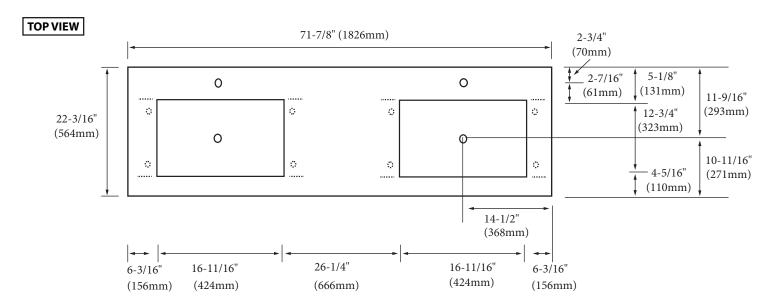

## **FEATURES**

- Design: Quartzstone Countertop
- · Material: Quartz composite.
- •Dimension: 71-7/8" (1826 mm)L x 22-3/16" (564 mm)W x 3/4" (20 mm)H
- Basin cut-out for Madeli under mount sink CB-2015
- Faucet hole(s): Single or 8" widespread.
- 4"H backsplash is included
- Packaging Dimensions: 75" (1905 mm) x 25"(635 mm) x 4"(102 mm)
- Gross Weight: 106 lbs (48 kg)