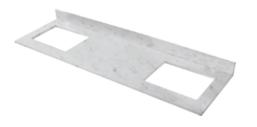

## **FEATURES**

- Design: Quartzstone Countertop
- · Material: Quartz composite.
- •Dimension: 71-7/8" (1826 mm)L x 22-3/16" (564 mm)W x 3/4" (20 mm)H
- Basin cut-out for Madeli under mount sink CB-2015
- Faucet hole(s): Single or 8" widespread.
- 4"H backsplash is included
- Packaging Dimensions: 75" (1905 mm) x 25"(635 mm) x 4"(102 mm)
- Gross Weight: 106 lbs (48 kg)