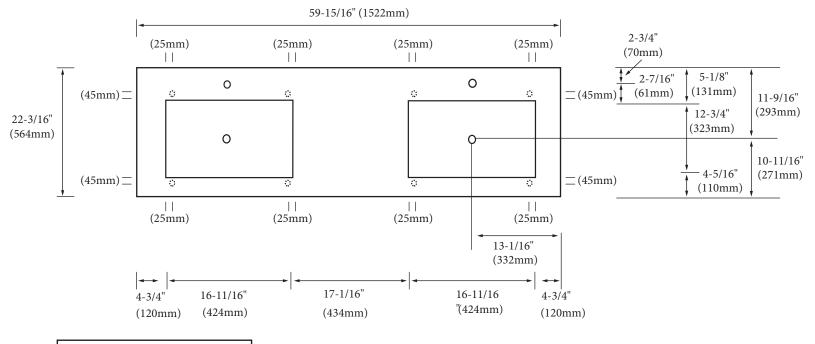

## **TOP VIEW**

#### **FEATURES**

- Design: Quartzstone Countertop
- · Material: Quartz composite.
- Dimension: 59-15/16" (1522 mm)L x 22-3/16" (564 mm)W x 3/4" (20 mm)H
- Basin cut-out for Madeli under mount sink CB-2015
- Faucet hole(s): Single or 8" widespread.
- 4"H backsplash is included
- Packaging Dimensions: 63" (1600 mm) x 25"(635 mm) x 4"(102 mm)
- Gross Weight: 84 lbs (39 kg)