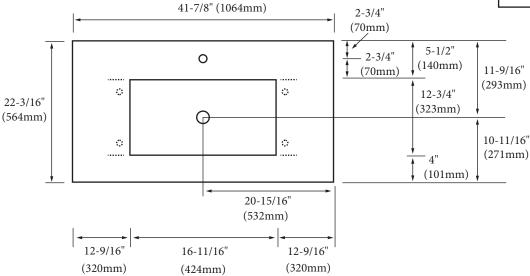

# **Quartzstone Countertop – 42"**

# Specification & Installation Guide

#### **FEATURES**

- Design: Quartzstone Countertop
- · Material: Quartz composite.
- Dimension: 41-7/8" (1064 mm)L x 22-3/16" (564 mm)W x 3/4" (20 mm)H
- Basin cut-out for Madeli under mount sink CB-2015
- Faucet hole(s): Single or 8" widespread.
- 4"H backsplash is included
- •Packaging Dimensions: 45" (1143 mm) x 25" (635 mm) x 4" (102 mm)
- •Gross Weight: 62 lbs (28 kg)





## **TOP VIEW**



### **UNDER SIDE VIEW (CLIP POSITIONS)**



For clarification, please contact Madeli Customer Care at (800)-819-6988 or (305)-718-8817 Ext. 1

All dimensions are approximate and subject to standard tolerance. Specifications subject to change without prior notice.