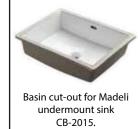

#### **FEATURES**

- Design: Quartzstone Countertop
- · Material: Quartz composite.
- Dimension: 41-7/8" (1064 mm)L x 22-3/16" (564 mm)W x 3/4" (20 mm)H
- Basin cut-out for Madeli under mount sink CB-2015
- Faucet hole(s): Single or 8" widespread.
- 4"H backsplash is included
- •Packaging Dimensions: 45" (1143 mm) x 25" (635 mm) x 4" (102 mm)
- •Gross Weight: 62 lbs (28 kg)