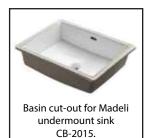

## FEATURES

- Design: Quartzstone Countertop
- Material: Quartz composite.
- Dimension: 35-13/16" (910 mm)L x 22-3/16" (564 mm)W x 3/4" (20 mm)H
- Basin cut-out for Madeli under mount sink CB-2015
- Faucet hole(s): Single or 8" widespread.
- 4"H backsplash is included
- Packaging Dimensions: 39" (991 mm) x 25" (635 mm) x 4" (102 mm)
- Gross Weight: 56 lbs (26 kg)