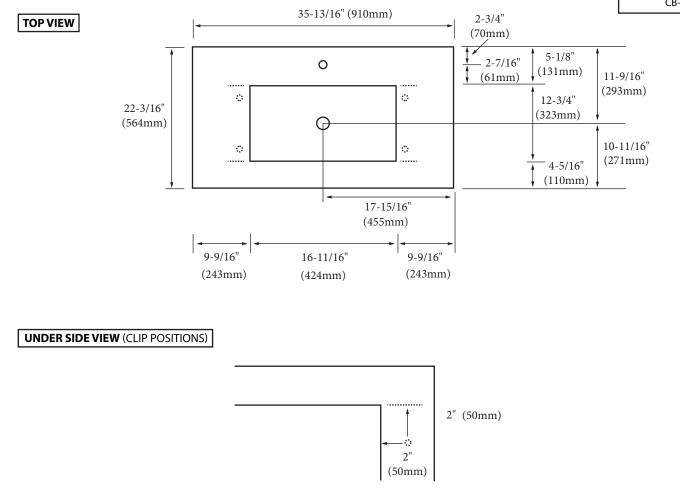

## FEATURES

- Design: Quartzstone Countertop
- Material: Quartz composite.
- Dimension: 35-13/16" (910 mm)L x 22-3/16" (564 mm)W x 3/4" (20 mm)H
- Basin cut-out for Madeli under mount sink CB-2015
- Faucet hole(s): Single or 8" widespread.
- 4"H backsplash is included
- Packaging Dimensions: 39" (991 mm) x 25" (635 mm) x 4" (102 mm)
- Gross Weight: 56 lbs (26 kg)