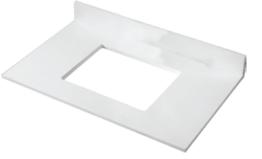

## FEATURES

- Design: Quartzstone Countertop
- Material: Quartz composite.
- Dimension: 35-13/16" (910 mm)L x 22-3/16" (564 mm)W x 3/4" (20 mm)H
- Basin cut-out for Madeli under mount sink CB-2015
- Faucet hole(s): Single or 8" widespread.
- 4"H backsplash is included
- Packaging Dimensions: 39" (991 mm) x 25" (635 mm) x 4" (102 mm)
- Gross Weight: 56 lbs (26 kg)