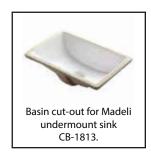

#### **FEATURES**

- Design: Quartzstone Countertop
- · Material: Quartz composite.
- Dimension: 71-3/8" (1812 mm)L x 18-5/16" (465 mm)W x 3/4" (20 mm)H
- Two basins cut-out for Madeli under mount sink CB-1813.
- Faucet hole(s): Single or 8" widespread.
- Backsplash is not included.
- Packaging Dimensions: 75" (1905 mm) x 21" (534 mm) x 4" (102 mm)
- Gross Weight: 105 lbs (48 kg)