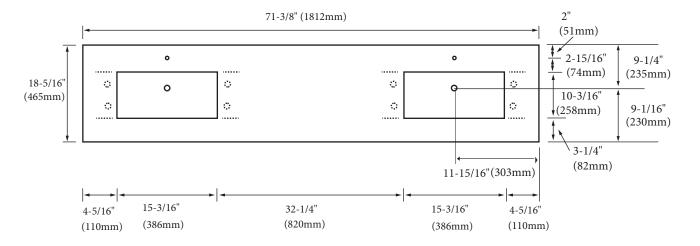

#### **FEATURES**

- Design: Quartzstone Countertop
- · Material: Quartz composite.
- Dimension: 71-3/8" (1812 mm)L x 18-5/16" (465 mm)W x 3/4" (20 mm)H
- Two basins cut-out for Madeli under mount sink CB-1813.
- Faucet hole(s): Single or 8" widespread.
- Backsplash is not included.
- Packaging Dimensions: 75" (1905 mm) x 21" (534 mm) x 4" (102 mm)
- Gross Weight: 105 lbs (48 kg)

## **TOP VIEW**