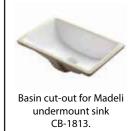

## **FEATURES**

- Design: Quartzstone Countertop
- · Material: Quartz composite.
- Dimension: 35-13/16" (910 mm)L x 18-5/16" (465 mm)W x 3/4" (20 mm)H
- Basin cut-out for Madeli under mount sink CB-1813.
- Faucet hole(s): Single or 8" widespread.
- Backsplash is not included.
- Packaging Dimensions: 39" (991 mm) x 21"(534 mm) x 4"(102 mm)
- Gross Weight: 54 lbs (25 kg)