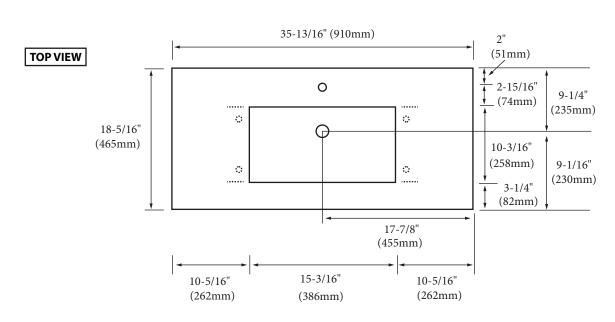

## **FEATURES**

- Design: Quartzstone Countertop
- · Material: Quartz composite.
- Dimension: 35-13/16" (910 mm)L x 18-5/16" (465 mm)W x 3/4" (20 mm)H
- Basin cut-out for Madeli under mount sink CB-1813.
- Faucet hole(s): Single or 8" widespread.
- Backsplash is not included.
- Packaging Dimensions: 39" (991 mm) x 21"(534 mm) x 4"(102 mm)
- Gross Weight: 54 lbs (25 kg)