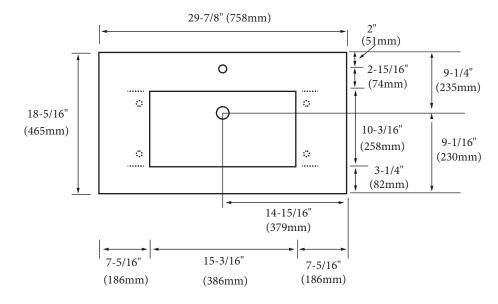

#### **FEATURES**

- Design: Quartzstone Countertop
- · Material: Quartz composite.
- Dimension: 29-7/8" (758 mm)L x 18-5/16" (465 mm)W x 3/4" (20 mm)H
- Basin cut-out for Madeli under mount sink CB-1813.
- Faucet hole(s): Single or 8" widespread.
- Backsplash is not included.
- Packaging Dimensions: 33" (838 mm) x 21" (534 mm) x 4" (102 mm)
- Gross Weight: 43 lbs (20 kg)

# Basin cut-out for Madeli undermount sink CB-1813.

### **TOP VIEW**