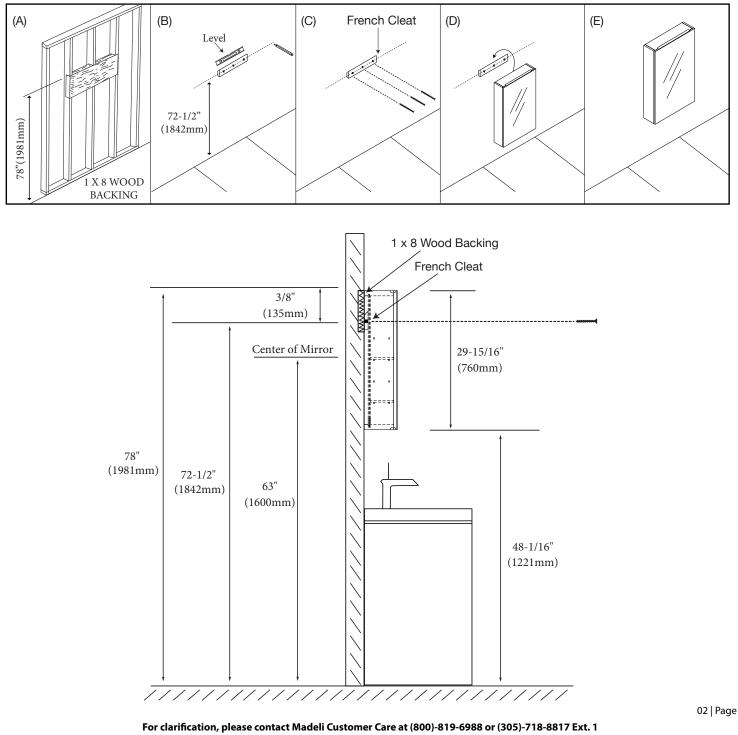

#### TYPICAL INSTALLATION

The typical dimensions shown reflect a medicine cabinet height of 78" (1981mm). If alternate heights are desired, adjust the height of the backing material and of the French Cleat.