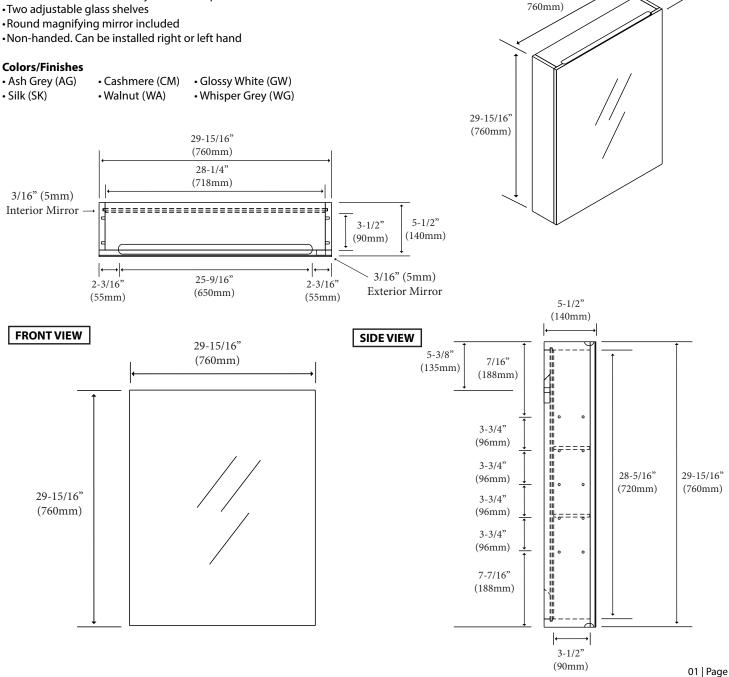

#### Features

- •Wall hung 30"H x 30"W frameless medicine cabinet.
- Exterior and Interior Mirror
- •Cabinet size: 29-15/16"(760mm)H x 5-1/2"(140mm)D x 29-15/16"(760mm)W
- •Mirror size: 29-15/16"(760mm)H x 29-15/16"(760mm)W
- Furniture grade plywood layered with solid wood veneer and protected with several coats of polyurethane.
- Matching finish inside out
- •One soft-close door with adjustable European Hardware
- •Two adjustable glass shelves
- •Non-handed. Can be installed right or left hand

#### **Colors/Finishes**

For clarification, please contact Madeli Customer Care at (800)-819-6988 or (305)-718-8817 Ext. 1 All dimensions are approximate and subject to standard tolerance. Specifications subject to change without prior notice.