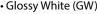

#### Features

- •Wall hung 30"H x 20"W frameless medicine cabinet.
- •Exterior and Interior Mirror
- •Cabinet size: 29-15/16"(760mm)H x 5-1/2"(140mm)D x 19-5/16"(490mm)W
- •Mirror size: : 29-15/16"(760mm)H x 19-5/16"(490mm)W
- •Furniture grade plywood layered with solid wood veneer and protected with several coats of polyurethane.
- Matching finish inside out

### **Colors/Finishes**

Ash Grey (AG)

• Walnut (WA)