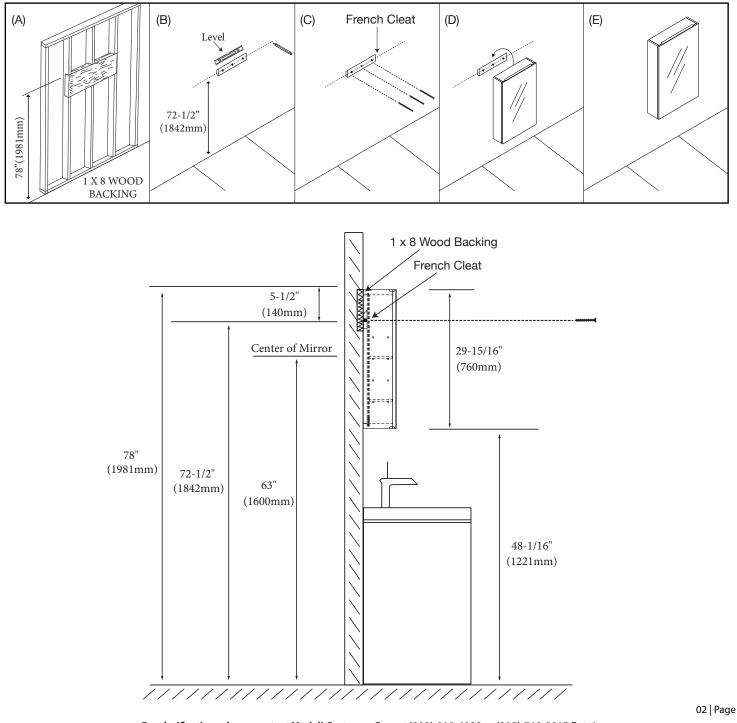

### TYPICAL INSTALLATION

The typical dimensions shown reflect a medicine cabinet height of 78" (1981mm). If alternate heights are desired, adjust the height of the backing material and of the French Cleat.