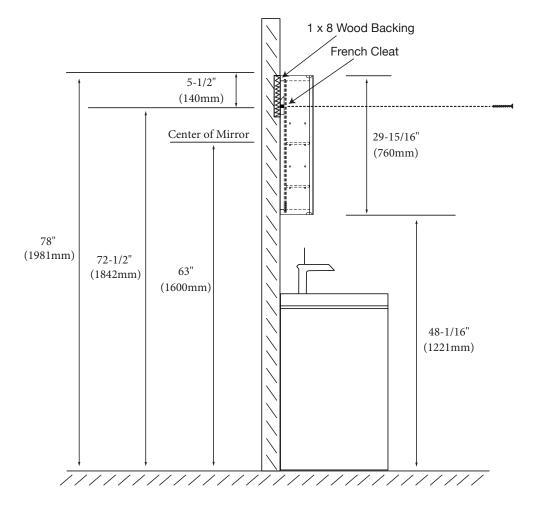

#### **TYPICAL INSTALLATION**

The typical dimensions shown reflect a medicine cabinet height of 78" (1981mm). If alternate heights are desired, adjust the height of the backing material and of the French Cleat.