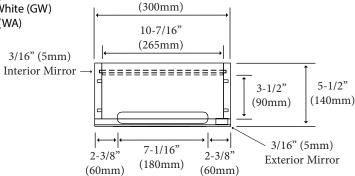

#### **TYPICAL INSTALLATION**

The typical dimensions shown reflect a medicine cabinet height of 78" (1981mm). If alternate heights are desired, adjust the height of the backing material and of the French Cleat.