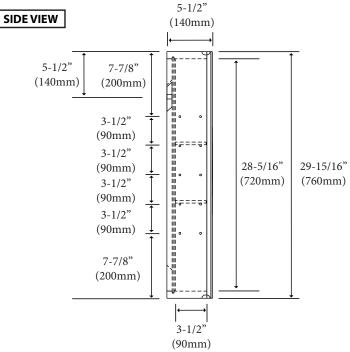

#### **Features**

- •Wall hung 30"H x 12"W frameless medicine cabinet.
- •Exterior and Interior Mirrors
- •Cabinet size: 29-15/16"(760mm)H x 5-1/2"(140mm)D x 11-13/16"(300mm)W
- •Mirror size: : 29-15/16"(760mm)H x 11-13/16"(300mm)W
- Furniture grade plywood layered with solid wood veneer and protected with several coats of polyurethane.
- Matching finish inside out
- •One soft-close door with adjustable European Hardware
- •Two adjustable glass shelves
- •Non-handed. Can be installed right or left hand