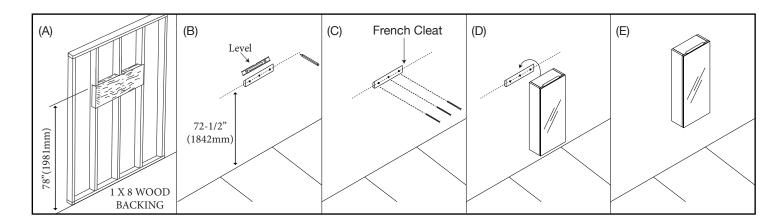

#### **TYPICAL INSTALLATION**

The typical dimensions shown reflect a medicine cabinet height of 78" (1981mm). If alternate heights are desired, adjust the height of the backing material and of the French Cleat.