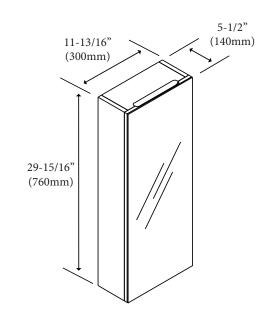

#### **Features**

- •Wall hung 30"H x 12"W frameless medicine cabinet.
- •Exterior and Interior Mirrors
- •Cabinet size: 29-15/16"(760mm)H x 5-1/2"(140mm)D x 11-13/16"(300mm)W
- •Mirror size: : 29-15/16"(760mm)H x 11-13/16"(300mm)W
- Furniture grade plywood layered with solid wood veneer and protected with several coats of polyurethane.
- Matching finish inside out
- •One soft-close door with adjustable European Hardware
- •Two adjustable glass shelves
- •Non-handed. Can be installed right or left hand