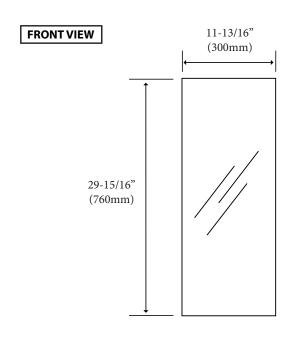

#### **Features**

- •Wall hung 30"H x 12"W frameless medicine cabinet.
- •Exterior and Interior Mirrors
- •Cabinet size: 29-15/16"(760mm)H x 5-1/2"(140mm)D x 11-13/16"(300mm)W
- •Mirror size: : 29-15/16"(760mm)H x 11-13/16"(300mm)W
- Furniture grade plywood layered with solid wood veneer and protected with several coats of polyurethane.
- Matching finish inside out
- •One soft-close door with adjustable European Hardware
- •Two adjustable glass shelves
- •Non-handed. Can be installed right or left hand