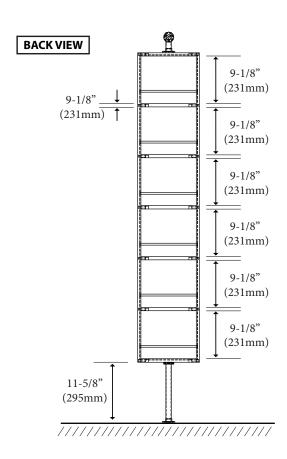

#### **Features**

- •Free-standing, rotating cabinet
- · Wall and front mount
- •Cabinet: 59-1/16"(1500mm)H x 11-15/16" (300mm)W x 6-5/16"(160mm)D
- •Total Height: 73-11/16"(1870mm)
- Furniture grade plywood layered with solid wood veneer and protected with several coats of polyurethane.
- · Matching Finish inside and out
- •Front: dressing mirror
- •Rear: Six shelves with retainer rod