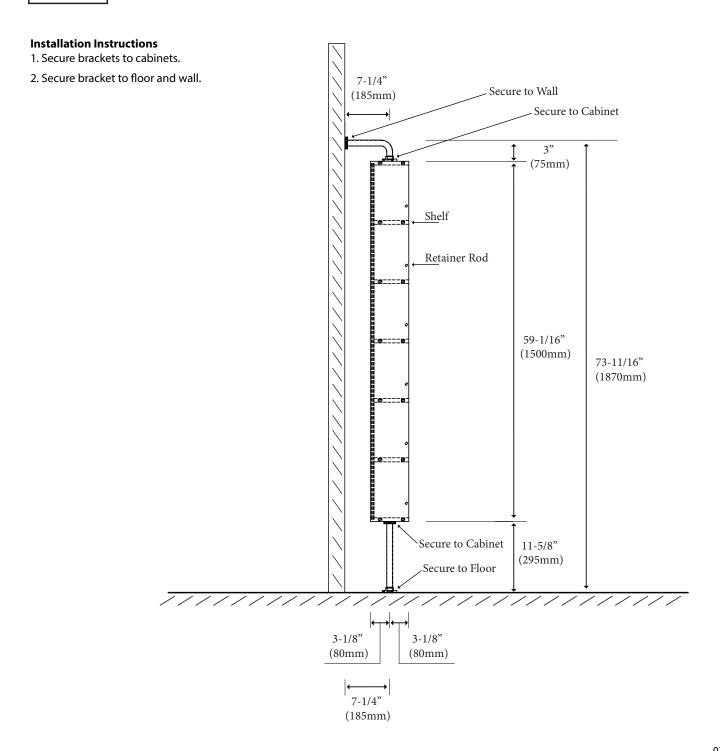

#### **Features**

- •Free-standing, rotating cabinet
- · Wall and front mount
- •Cabinet: 59-1/16"(1500mm)H x 11-15/16" (300mm)W x 6-5/16"(160mm)D
- •Total Height: 73-11/16"(1870mm)
- Furniture grade plywood layered with solid wood veneer and protected with several coats of polyurethane.
- · Matching Finish inside and out
- •Front: dressing mirror
- •Rear: Six shelves with retainer rod