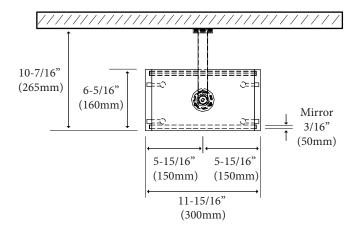

#### **Features**

- •Free-standing, rotating cabinet
- · Wall and front mount
- •Cabinet: 59-1/16"(1500mm)H x 11-15/16" (300mm)W x 6-5/16"(160mm)D
- •Total Height: 73-11/16"(1870mm)
- Furniture grade plywood layered with solid wood veneer and protected with several coats of polyurethane.
- · Matching Finish inside and out
- •Front: dressing mirror
- •Rear: Six shelves with retainer rod