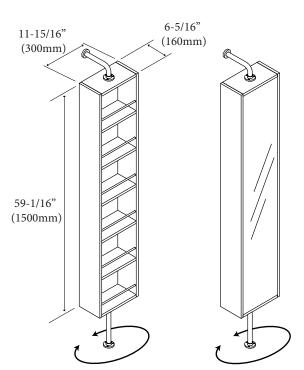

#### **Features**

- •Free-standing, rotating cabinet
- · Wall and front mount
- •Cabinet: 59-1/16"(1500mm)H x 11-15/16" (300mm)W x 6-5/16"(160mm)D
- •Total Height: 73-11/16"(1870mm)
- Furniture grade plywood layered with solid wood veneer and protected with several coats of polyurethane.
- · Matching Finish inside and out
- •Front: dressing mirror
- •Rear: Six shelves with retainer rod

#### **Finishes**

• Glossy White (GW)

· Walnut (WA)

**SIDE VIEW** 