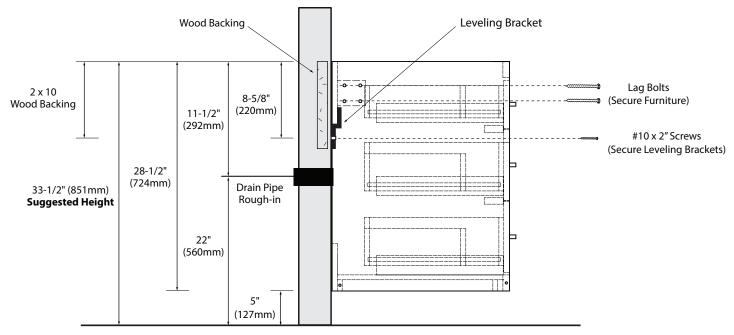

### SIDE VIEW

### TYPICAL INSTALLATION

The typical dimensions shown will result in vanity cabinet height of 33-1/2" (851mm). Depending on the countertop selected, the total height will vary from 34-1/4" (870mm) to 38" (965mm). If an alternate height is desired, adjust the rough-in and backing material heights using the dimensions provided.