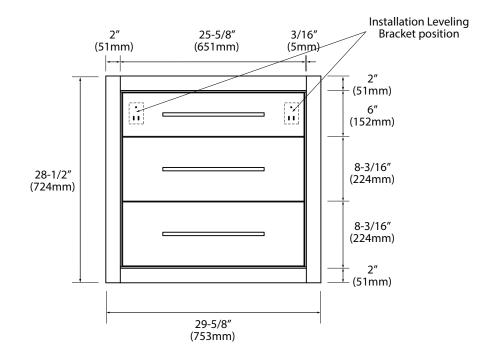

### SIDE VIEW

### INSTALLATION INSTRUCTIONS

| Item | Leveling<br>Bracket | #10 x 2"<br>Screws | Anchors | Lag Bolt<br>5/16 x 2-1/2" | Silicone<br>(not included) |
|------|---------------------|--------------------|---------|---------------------------|----------------------------|
| Qty. | 2                   | 4                  | 8       | 8                         | 1                          |
|      |                     | ( <del>)</del>     |         |                           | SILICONE                   |