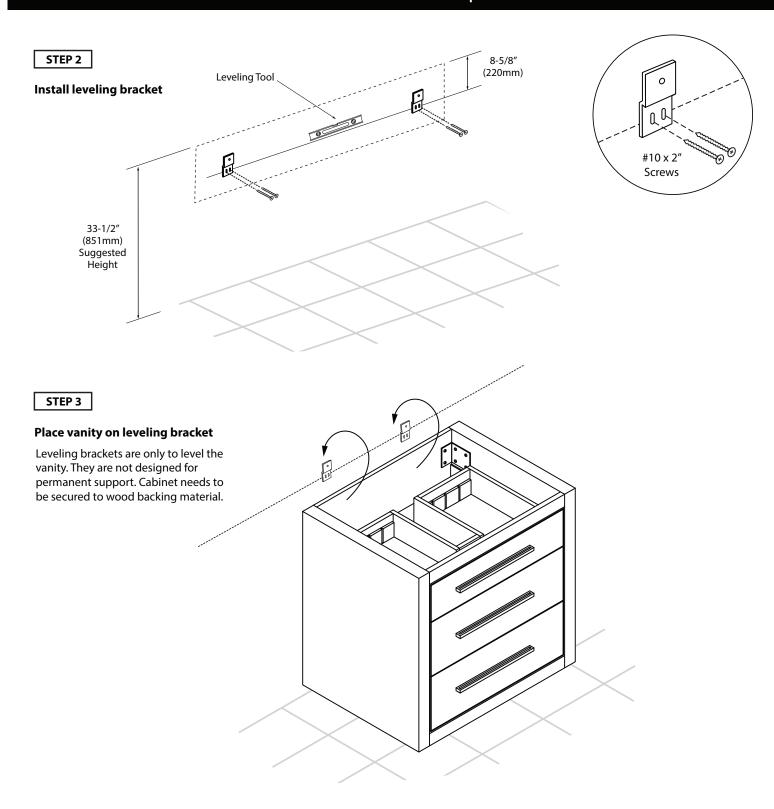

### INSTALLATION INSTRUCTIONS

| Item | Leveling<br>Bracket | #10 x 2"<br>Screws | Anchors | Lag Bolt<br>5/16 x 2-1/2" | Silicone<br>(not included) |
|------|---------------------|--------------------|---------|---------------------------|----------------------------|
| Qty. | 2                   | 4                  | 8       | 8                         | 1                          |
|      |                     | ( <del>)</del>     |         |                           | SILICONE                   |