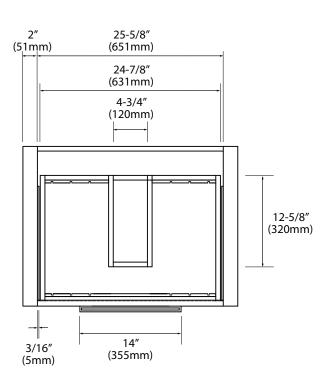

)
- Cabinet furnished assembled.

### **Colors/Finishes**

- Brandy (BR)
- Matte White (MW)
- Sapphire (SA)
- · Studio Grey (TG)

### Top/Basin options

- Glass countertop with above-counter ceramic basin.
- Glossy White X-Stone 2"H top/basin
- Glossy White X-Stone 4-1/2" H Trough sink
- X-Stone 3/4"H countertop no holes. To be field drilled.
- X-Stone 3/4"H countertop with above-counter ceramic basin
- Quartzstone 3"H countertop with undermount ceramic basin

NOTE: All 3/4" countertops with undermount sinks including Madeli's Quartzstone QST2208 collection and CB-2015 cannot be used on the Villa-B850 & Estate-B860 vanities.

### **Package Dimensions**

34" x 26" x 36"

### Weight

130 lbs/59 kgs.





01 | Page



## Specification & Installation Guide

### FRONT VIEW



### **TOP VIEW**



02 | Page



## Specification & Installation Guide

### SIDE VIEW



### TYPICAL INSTALLATION

The typical dimensions shown will result in vanity cabinet height of 33-1/2" (851mm). Depending on the countertop selected, the total height will vary from 34-1/4" (870mm) to 38" (965mm). If an alternate height is desired, adjust the rough-in and backing material heights using the dimensions provided.



03 | Page



# Specification & Installation Guide

### INSTALLATION INSTRUCTIONS

| Item | Leveling<br>Bracket | #10 x 2"<br>Screws | Anchors | Lag Bolt<br>5/16 x 2-1/2" | Silicone<br>(not included) |
|------|---------------------|--------------------|---------|---------------------------|----------------------------|
| Qty. | 2                   | 4                  | 8       | 8