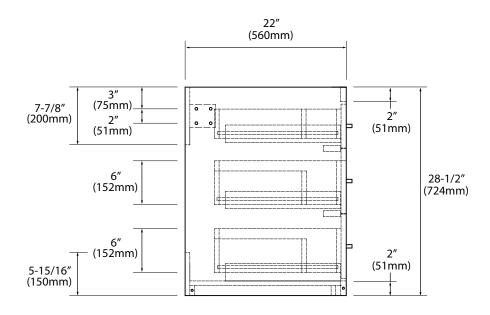

### FRONT VIEW

### **TOP VIEW**

02 | Page

#### **Features**

- Wall mount 30" vanity: 28-1/2" (724mm)H x 22"(560mm)D x 29-5/8" (753mm)W
- Furniture grade plywood layered with solid wood veneer and protected with several coats of polyurethane.
- · Matching finish inside out.
- Three drawers with full-extension soft-close hardware.
- All drawers with adjustable glass dividers.
- Handle/Inlay finish options: polished chrome (PC), brushed nickel (BN), polished nickel (PN), matte black (MB) and satin brass (SB)
- Cabinet furnished assembled.