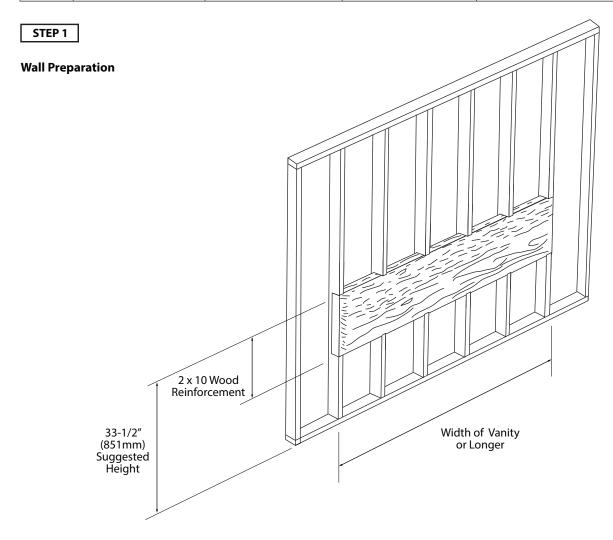

### TYPICAL INSTALLATION

The typical dimensions shown will result in vanity cabinet height of 33-1/2" (851mm). Depending on the countertop selected, the total height will vary from 34-1/4" (870mm) to 38" (965mm). If an alternate height is desired, adjust the rough-in and backing material heights using the dimensions provided.

### INSTALLATION INSTRUCTIONS

| Item | Leveling<br>Bracket | #10 x 2"<br>Screws | Anchors | Lag Bolt<br>5/16 x 2-1/2" | Silicone<br>(not included) |
|------|---------------------|--------------------|---------|---------------------------|----------------------------|
| Qty. | 2                   | 4                  | 8       | 8                         | 1                          |
|      |                     | ( <del>)</del>     |         |                           | SILICONE                   |