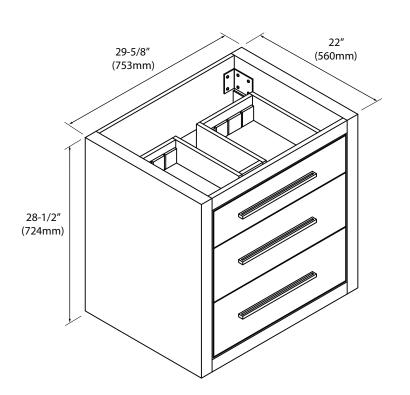

#### **Features**

- Wall mount 30" vanity: 28-1/2" (724mm)H x 22"(560mm)D x 29-5/8" (753mm)W
- Furniture grade plywood layered with solid wood veneer and protected with several coats of polyurethane.
- · Matching finish inside out.
- Three drawers with full-extension soft-close hardware.
- All drawers with adjustable glass dividers.
- Handle/Inlay finish options: polished chrome (PC), brushed nickel (BN), polished nickel (PN), matte black (MB) and satin brass (SB)
- Cabinet furnished assembled.

### FRONT VIEW

### **TOP VIEW**

02 | Page