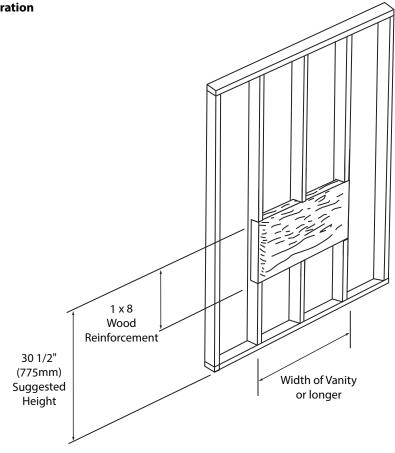

### TYPICAL INSTALLATION

The typical dimensions shown will result in vanity cabinet height of 30 1/2" (775mm). The total height including CB-1910-110-WH (5 1/2" -140mm H) will be 36" (915mm). If alternate heights are desired, adjust the rough-in and backing material heights using the dimensions provided.