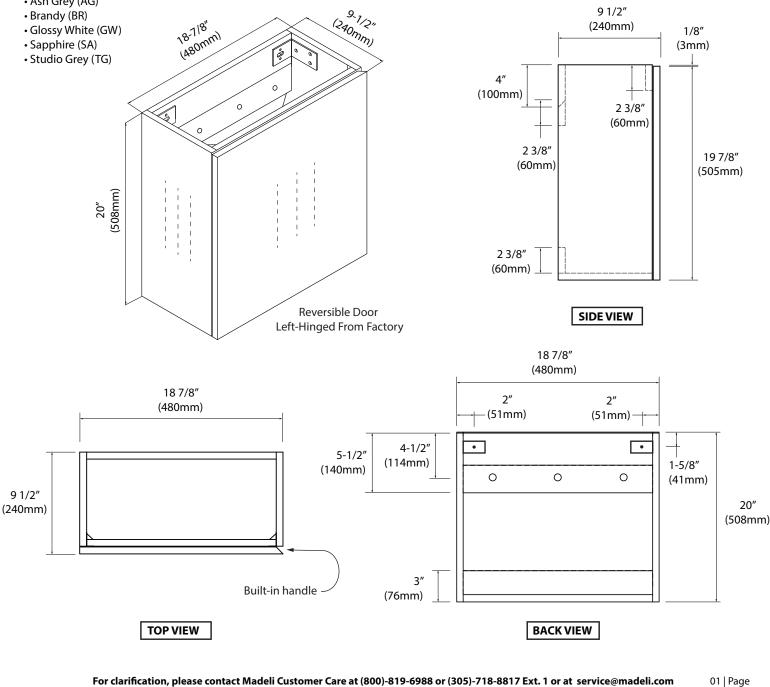

#### Features

- •Wall hung 19" vanity : 20"(508mm) H x 18-7/8"(480mm) W x 9-1/2" (240mm) D •Furniture grade plywood layered with solid wood veneer and protected
- with several coats of polyurethane.
- Matching finish inside out
- Soft-close reversible door Left-hinged from factory

#### Finishes

Ash Grey (AG)

**Top/Basin options** 

Ceramic basin: CB-1910-110-WH