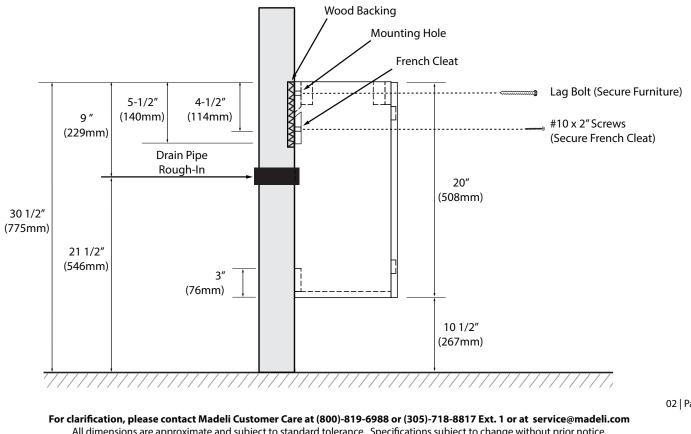

### TYPICAL INSTALLATION

The typical dimensions shown will result in vanity cabinet height of 30 1/2" (775mm). The total height including CB-1910-110-WH (5 1/2" -140mm H) will be 36" (915mm). If alternate heights are desired, adjust the rough-in and backing material heights using the dimensions provided.

### INSTALLATION INSTRUCTIONS

| ltem | French<br>Cleat | #10 x 2″<br>Screws | Anchors | Lag Bolt | Silicone<br>(not included) |
|------|-----------------|--------------------|---------|----------|----------------------------|
| Qty. | 1               | 3                  | 5       | 2        | 1                          |
|      | 0 0 0           | ( <del>)</del>     |         |          | SILICONE                   |