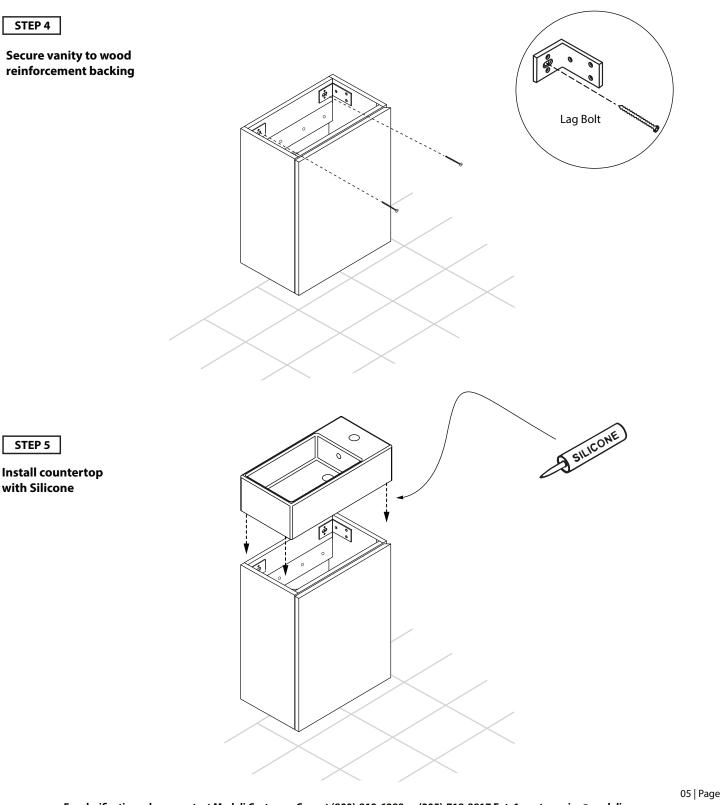

### INSTALLATION INSTRUCTIONS

| ltem | French<br>Cleat | #10 x 2″<br>Screws | Anchors | Lag Bolt | Silicone<br>(not included) |
|------|-----------------|--------------------|---------|----------|----------------------------|
| Qty. | 1               | 3                  | 5       | 2        | 1                          |
|      | 0 0 0           | ( <del>)</del>     |         |          | SILICONE                   |

Specification & Installation Guide

For clarification, please contact Madeli Customer Care at (800)-819-6988 or (305)-718-8817 Ext. 1 or at service@madeli.com All dimensions are approximate and subject to standard tolerance. Specifications subject to change without prior notice. 04 | Page