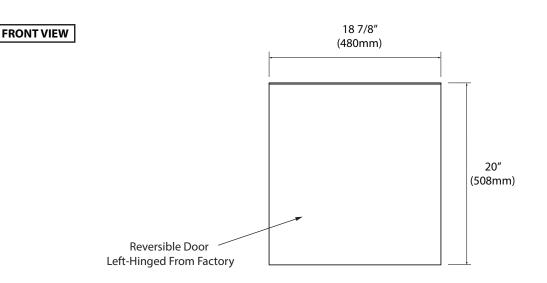

#### Features

- •Wall hung 19" vanity : 20"(508mm) H x 18-7/8"(480mm) W x 9-1/2" (240mm) D •Furniture grade plywood layered with solid wood veneer and protected
- with several coats of polyurethane.
- Matching finish inside out
- Soft-close reversible door Left-hinged from factory