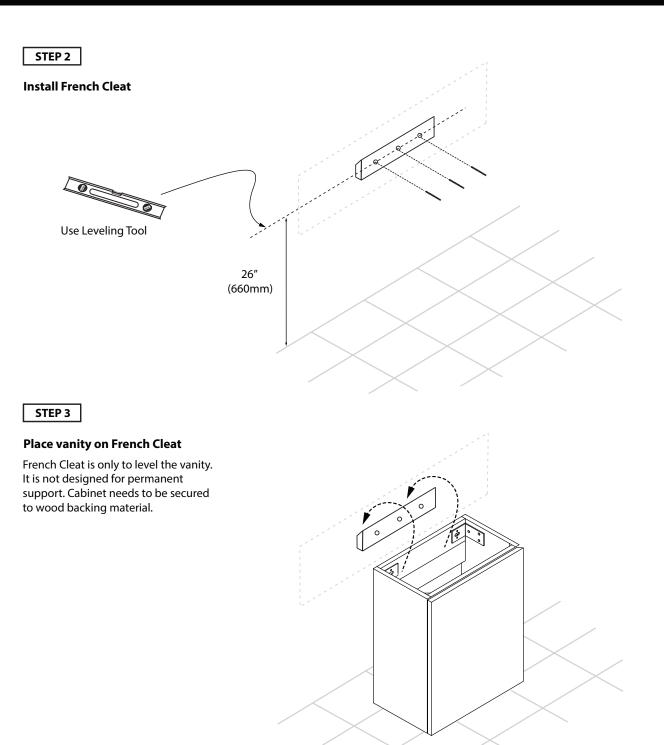

### INSTALLATION INSTRUCTIONS

| ltem | French<br>Cleat | #10 x 2″<br>Screws | Anchors | Lag Bolt | Silicone<br>(not included) |
|------|-----------------|--------------------|---------|----------|----------------------------|
| Qty. | 1               | 3                  | 5       | 2        | 1                          |
|      | 0 0 0           | ( <del>)</del>     |         |          | SILICONE                   |

STEP 1

03 | Page

For clarification, please contact Madeli Customer Care at (800)-819-6988 or (305)-718-8817 Ext. 1 or at service@madeli.com All dimensions are approximate and subject to standard tolerance. Specifications subject to change without prior notice.