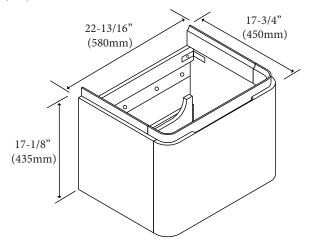

#### **Features**

- •Wall hung 24" vanity: 17-1/8"(435mm)H x 17-3/4"(450mm)D x 22-13/16" (580mm)W
- Furniture grade plywood layered with solid wood veneer and protected with several coats of polyurethane.
- Matching finish inside out
- •One fully adjustable drawer with full extension soft-close European hardware
- Interior magazine rack
- Glass side retainers