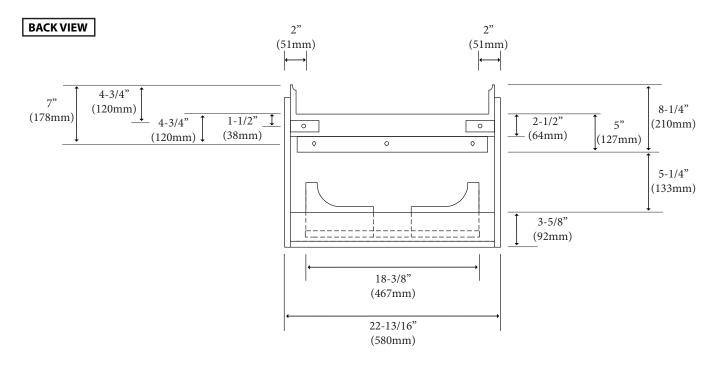

# Specification & Installation Guide

TOP VIEW

02 | Page

## Specification & Installation Guide

### **FRONT VIEW**