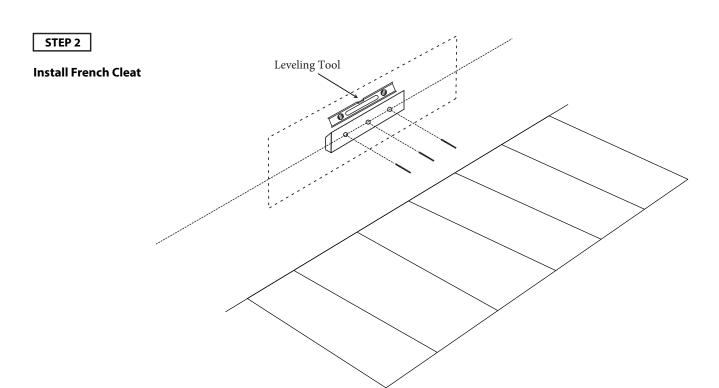

### INSTALLATION INSTRUCTIONS

| Item | French<br>Cleat | #10 x 2"<br>Screws | Anchors | Screw | Silicone<br>(not included) |
|------|-----------------|--------------------|---------|-------|----------------------------|
| Qty. | 1               | 3                  | 3       | 2     | 1                          |
|      |                 | ( <del>)</del>     |         |       | SILICONE                   |

04 | Page