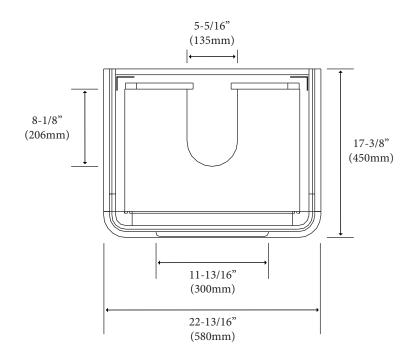

cation & Installation Guide

#### **Features**

- •Wall hung 24" vanity: 17-1/8"(435mm)H x 17-3/4"(450mm)D x 22-13/16" (580mm)W
- Furniture grade plywood layered with solid wood veneer and protected with several coats of polyurethane.
- Matching finish inside out
- •One fully adjustable drawer with full extension soft-close European hardware
- Interior magazine rack
- Glass side retainers

### **Colors/Finishes**

- · Ash Grey (AG)
- Glossy White (GW)
- Walnut (WA)



### **Top/Basin options**

- Glossy White X-Stone top/basin
- Ceramic basin

### **Package Dimension**

25" x 21" x 20"

### **Gross Weight**

45 lbs / 20.45 kgs





01 | Page

For clarification, please contact Madeli Customer Care at (800)-819-6988 or (305)-718-8817 Ext. 1



# Specification & Installation Guide

TOP VIEW





02 | Page



## Specification & Installation Guide

### **FRONT VIEW**



### **TYPICAL INSTALLATION**

The typical dimensions shown will result in vanity cabinet height of 34" (864mm). Depending on the countertop selected, the total height will vary from 35-3/4" (908mm) to 36" (915mm). If alternate heights are desired, adjust the rough-in and backing material heights using the dimensions provided.



03 | Page

For clarification, please contact Madeli Customer Care at (800)-819-6988 or (305)-718-8817 Ext. 1 All dimensions are approximate and subject to standard tolerance. Specifications subject to change without prior notice.

All Rights Reserved - 2014



# Specification & Installation Guide

### INSTALLATION INSTRUCTIONS

| Item | French<br>Cleat | #10 x 2"<br>Screws | Anchors | Scr