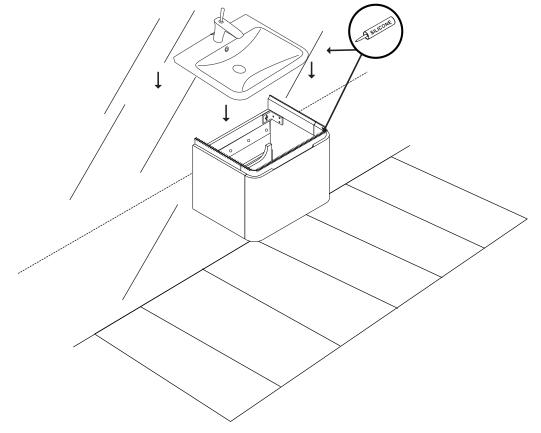

# Specification & Installation Guide

Secure vanity to wood reinforcement backing

STEP 5

**Install basin** with Silicone

06 | Page