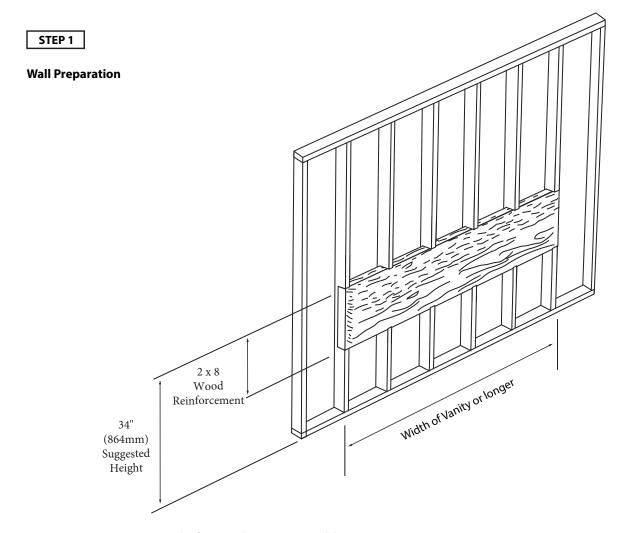

### **TYPICAL INSTALLATION**

The typical dimensions shown will result in vanity cabinet height of 34" (864mm). Depending on the countertop selected, the total height will vary from 35-3/4" (908mm) to 36" (915mm). If alternate heights are desired, adjust the rough-in and backing material heights using the dimensions provided.