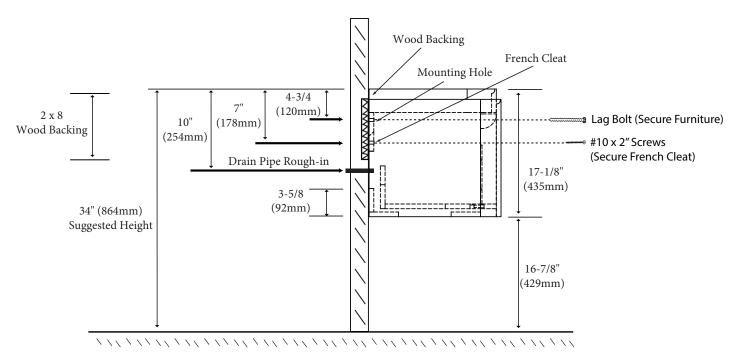

### **TYPICAL INSTALLATION**

The typical dimensions shown will result in vanity cabinet height of 34" (864mm). Depending on the countertop selected, the total height will vary from 35-3/4" (908mm) to 36" (915mm). If alternate heights are desired, adjust the rough-in and backing material heights using the dimensions provided.