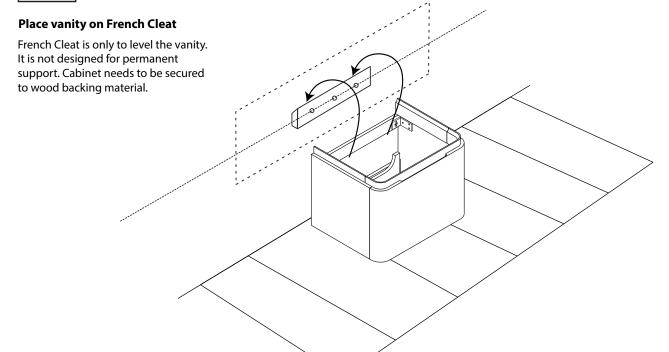

dimensions provided.



03 | Page

For clarification, please contact Madeli Customer Care at (800)-819-6988 or (305)-718-8817 Ext. 1 All dimensions are approximate and subject to standard tolerance. Specifications subject to change without prior notice.

All Rights Reserved - 2014



# Specification & Installation Guide

### INSTALLATION INSTRUCTIONS

| Item | French<br>Cleat | #10 x 2"<br>Screws | Anchors | Screw | Silicone<br>(not included) |
|------|-----------------|--------------------|---------|-------|----------------------------|
| Qty. | 1               | 3                  | 3       | 2     | 1                          |
|      |                 | ( <del>)</del>     |         |       | SILICONE                   |



04 | Page





# Specification & Installation Guide



STEP 3



05 | Page





# Specification & Installation Guide



Secure vanity to wood reinforcement backing



STEP 5

**Install basin** with Silicone



06 | Page