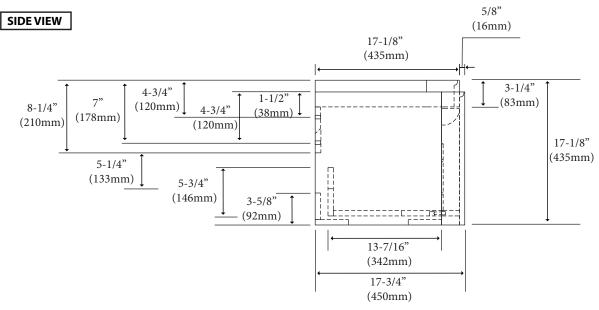

# Specification & Installation Guide

#### **Features**

- •Wall hung 24" vanity: 17-1/8"(435mm)H x 17-3/4"(450mm)D x 22-13/16" (580mm)W
- Furniture grade plywood layered with solid wood veneer and protected with several coats of polyurethane.
- Matching finish inside out
- •One fully adjustable drawer with full extension soft-close European hardware
- Interior magazine rack
- Glass side retainers

### **Colors/Finishes**

- · Ash Grey (AG)
- Glossy White (GW)
- Walnut (WA)



### **Top/Basin options**

- Glossy White X-Stone top/basin
- Ceramic basin

### **Package Dimension**

25" x 21" x 20"

### **Gross Weight**

45 lbs / 20.45 kgs





01 | Page

For clarification, please contact Madeli Customer Care at (800)-819-6988 or (305)-718-8817 Ext. 1



# Specification & Installation Guide

TOP VIEW





02 | Page



## Specification & Installation Guide

### **FRONT VIEW**



### **TYPICAL INSTALLATION**

The typical dimensions shown will result in vanity cabinet height of 34" (864mm). Depending on the countertop selected, the total height will vary from 35-3/4" (908mm) to 36" (915mm). If alternate heights are desired, adjust the rough-in and backing material heights using the dimensions provided.



03 | Page

For clarification, please contact Madeli Customer Care at (800)-819-6988 or (305)-718-8817 Ext. 1 All dimensions are approximate and subject to standard tolerance. Specifications subject to change without prior notice.