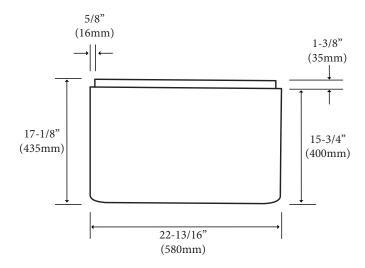

#### **Features**

- •Wall hung 24" vanity: 17-1/8"(435mm)H x 17-3/4"(450mm)D x 22-13/16" (580mm)W
- Furniture grade plywood layered with solid wood veneer and protected with several coats of polyurethane.
- Matching finish inside out
- •One fully adjustable drawer with full extension soft-close European hardware
- Interior magazine rack
- Glass side retainers