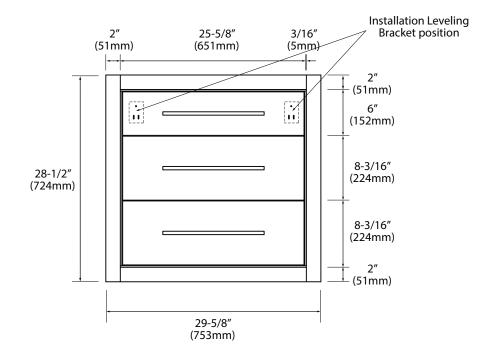

## Specification & Installation Guide

**SIDE VIEW** 

### INSTALLATION INSTRUCTIONS

| Item | Leveling<br>Bracket | #10 x 2"<br>Screws | Anchors | Lag Bolt<br>5/16 x 2-1/2" | Silicone<br>(not included) |
|------|---------------------|--------------------|---------|---------------------------|----------------------------|
| Qty. | 2                   | 4                  | 8       | 8                         | 1                          |
|      |                     | ( <del>)</del>     |         |                           | SILICONE                   |