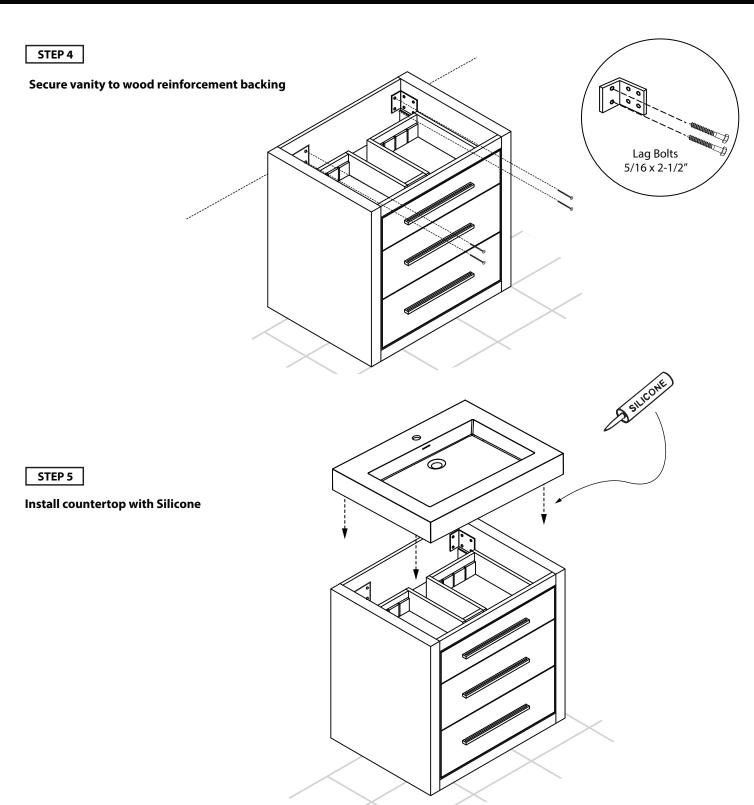

to 38" (965mm). If an alternate height is desired, adjust the rough-in and backing material heights using the dimensions provided.



03 | Page



# Specification & Installation Guide

### INSTALLATION INSTRUCTIONS

| Item | Leveling<br>Bracket | #10 x 2"<br>Screws | Anchors | Lag Bolt<br>5/16 x 2-1/2" | Silicone<br>(not included) |
|------|---------------------|--------------------|---------|---------------------------|----------------------------|
| Qty. | 2                   | 4                  | 8       | 8                         | 1                          |
|      |                     | ( <del>)</del>     |         |                           | SILICONE                   |



04 | Page



# Specification & Installation Guide



05 | Page



# Specification & Installation Guide



06 | Page