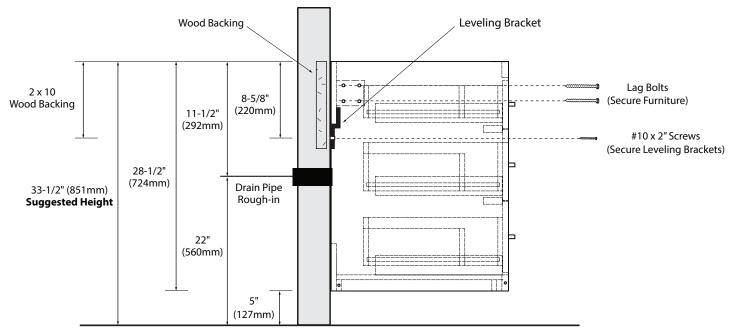

### TYPICAL INSTALLATION

The typical dimensions shown will result in vanity cabinet height of 33-1/2" (851mm). Depending on the countertop selected, the total height will vary from 34-1/4" (870mm) to 38" (965mm). If an alternate height is desired, adjust the rough-in and backing material heights using the dimensions provided.