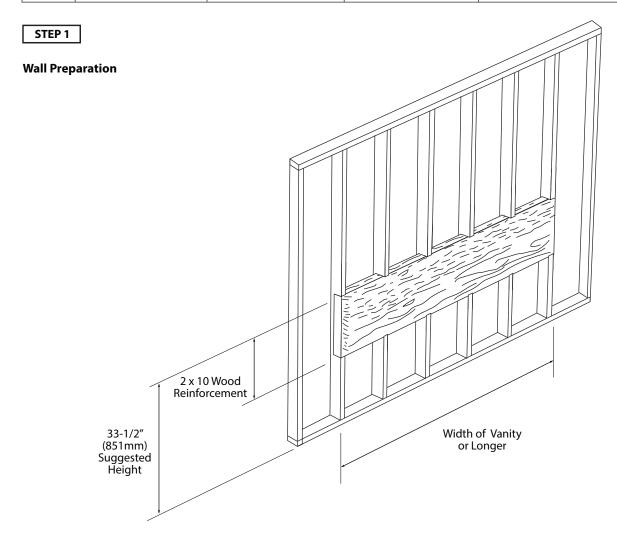

### TYPICAL INSTALLATION

The typical dimensions shown will result in vanity cabinet height of 33-1/2" (851mm). Depending on the countertop selected, the total height will vary from 34-1/4" (870mm) to 38" (965mm). If an alternate height is desired, adjust the rough-in and backing material heights using the dimensions provided.

### INSTALLATION INSTRUCTIONS

| Item | Leveling<br>Bracket | #10 x 2"<br>Screws | Anchors | Lag Bolt<br>5/16 x 2-1/2" | Silicone<br>(not included) |
|------|---------------------|--------------------|---------|---------------------------|----------------------------|
| Qty. | 2                   | 4                  | 8       | 8                         | 1                          |
|      |                     | ( <del>)</del>     |         |                           | SILICONE                   |