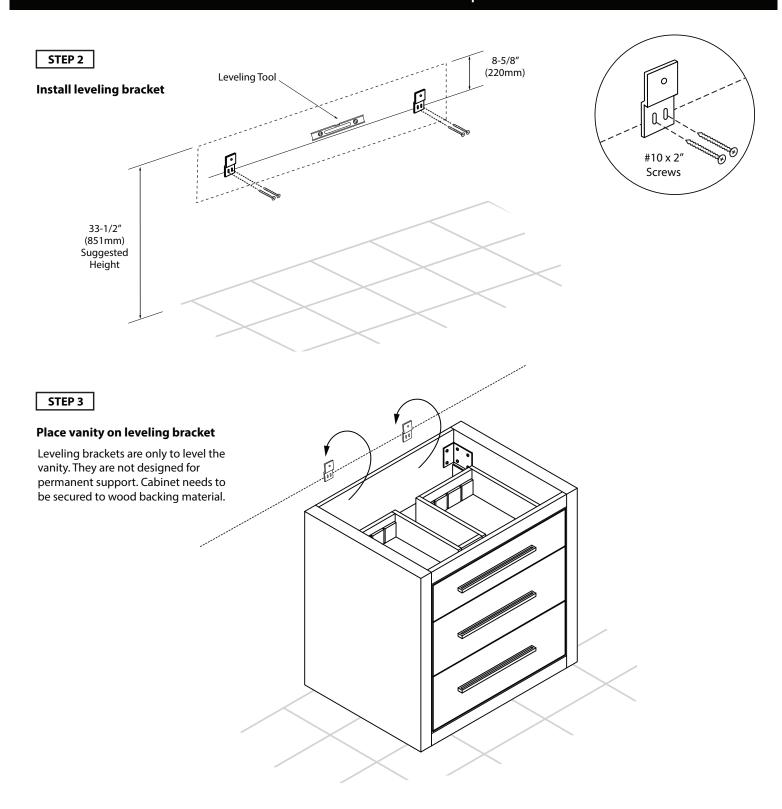

### INSTALLATION INSTRUCTIONS

| Item | Leveling<br>Bracket | #10 x 2"<br>Screws | Anchors | Lag Bolt<br>5/16 x 2-1/2" | Silicone<br>(not included) |
|------|---------------------|--------------------|---------|---------------------------|----------------------------|
| Qty. | 2                   | 4                  | 8       | 8                         | 1                          |
|      |                     | ( <del>)</del>     |         |                           | SILICONE                   |