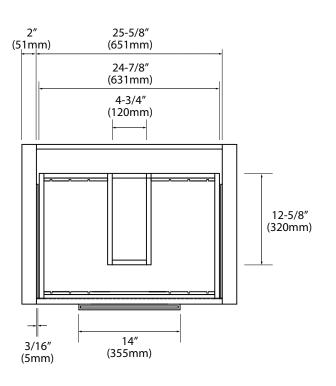

ass dividers.
- Handle/Inlay finish options: polished chrome (PC), brushed nickel (BN), polished nickel (PN), matte black (MB) and satin brass (SB)
- Cabinet furnished assembled.

#### **Colors/Finishes**

- Brandy (BR)
- Matte White (MW)
- Sapphire (SA)
- Studio Grey (TG)

#### **Top/Basin options**

- Glass countertop with above-counter ceramic basin.
- Glossy White X-Stone 2"H top/basin
- Glossy White X-Stone 4-1/2" H Trough sink
- X-Stone 3/4"H countertop no holes. To be field drilled.
- X-Stone 3/4"H countertop with above-counter ceramic basin
- Quartzstone 3"H countertop with undermount ceramic basin

#### **Package Dimensions**

34" x 26" x 36"

#### Weight

130 lbs/59 kgs.





01 | Page

Rev. 010119



# Specification & Installation Guide

### **FRONT VIEW**



#### **TOP VIEW**



02 | Page



## Specification & Installation Guide

**SIDE VIEW** 



### TYPICAL INSTALLATION

The typical dimensions shown will result in vanity cabinet height of 33-1/2" (851mm). Depending on the countertop selected, the total height will vary from 34-1/4" (870mm) to 38" (965mm). If an alternate height is desired, adjust the rough-in and backing material heights using the dimensions provided.



03 | Page



# Specification & Installation Guide

### INSTALLATION INSTRUCTIONS

| Item | Leveling<br>Bracket | #10 x 2"<br>Screws | Anchors | Lag Bolt<br>5/16 x 2-1/2" | Silicone<br>(not included) |
|------|---------------------|--------------------|---------|---------------------------|----------------------------|
| Qty. | 2                   | 4                  | 8       | 8