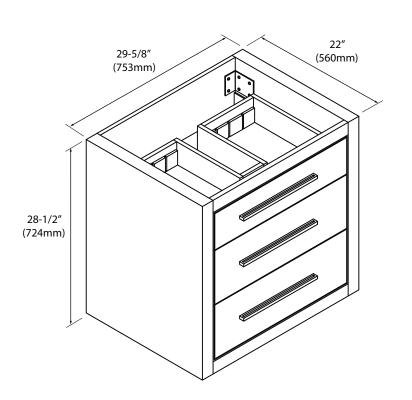

#### **Features**

- Wall mount 30" vanity: 28-1/2" (724mm)H x 22"(560mm)D x 29-5/8" (753mm)W
- Furniture grade plywood layered with solid wood veneer and protected with several coats of polyurethane.
- Matching finish inside out.
- Three drawers with full-extension soft-close hardware.
- All drawers with adjustable glass dividers.
- Handle/Inlay finish options: polished chrome (PC), brushed nickel (BN), polished nickel (PN), matte black (MB) and satin brass (SB)
- Cabinet furnished assembled.

### **FRONT VIEW**