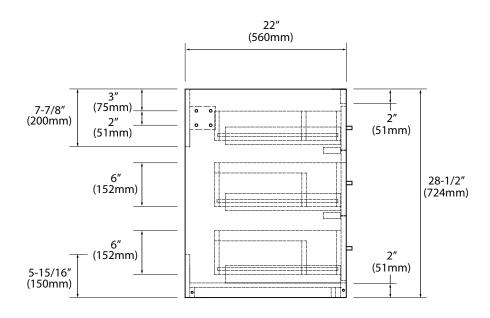

### **FRONT VIEW**

#### **TOP VIEW**

02 | Page

## Specification & Installation Guide

**SIDE VIEW** 

#### **Features**

- Wall mount 30" vanity: 28-1/2" (724mm)H x 22"(560mm)D x 29-5/8" (753mm)W
- Furniture grade plywood layered with solid wood veneer and protected with several coats of polyurethane.
- Matching finish inside out.
- Three drawers with full-extension soft-close hardware.
- All drawers with adjustable glass dividers.
- Handle/Inlay finish options: polished chrome (PC), brushed nickel (BN), polished nickel (PN), matte black (MB) and satin brass (SB)
- Cabinet furnished assembled.