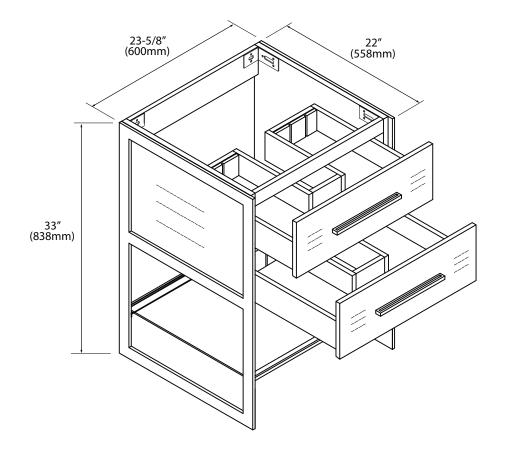

#### **Features**

- Free Standing 24" vanity: 33" (838mm)H x 22"(558mm)D x 23-5/8" (600mm)W
- Furniture grade plywood layered with solid wood veneer and protected with several coats of polyurethane.
- Matching finish inside out
- Two drawers with full-extension soft-close hardware.
- Drawers include adjustable tempered glass dividers.
- Tempered soft-frost glass shelf.
- Handle and legs in Polished Chrome (PC), Brushed Nickel (BN), Polished Nickel (PN), Matte Black (MB) and Satin Brass (SB) finishes.
- Ships fully assembled except for tempered glass shelf.

#### Weight

100 lbs/46 kgs.

01 | Page

For clarification, please contact Madeli Customer Care at (800)-819-6988 or (305)-718-8817 Ext. 1 or service@madeli.com

All dimensions are approximate and subject to standard tolerance. Specifications subject to change without prior notice.