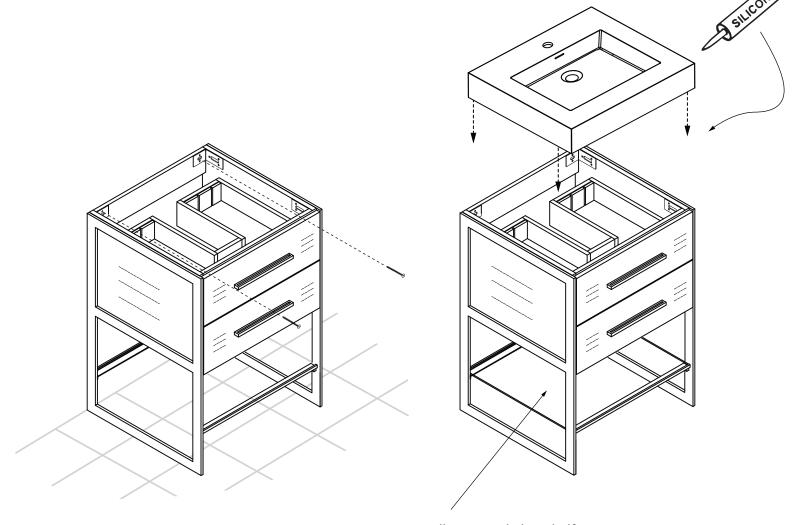

### CABINET PLACEMENT & INSTALLATION - CABINET MUST BE SECURED TO WALL

- 1) Place cabinet in position
- 2) Level cabinet (shim as needed)
- 3) Secure cabinet with screws in drywall studs
- 4) Install countertop with silicone
- 5) Install tempered glass shelf

Install tempered glass shelf

03 | Page