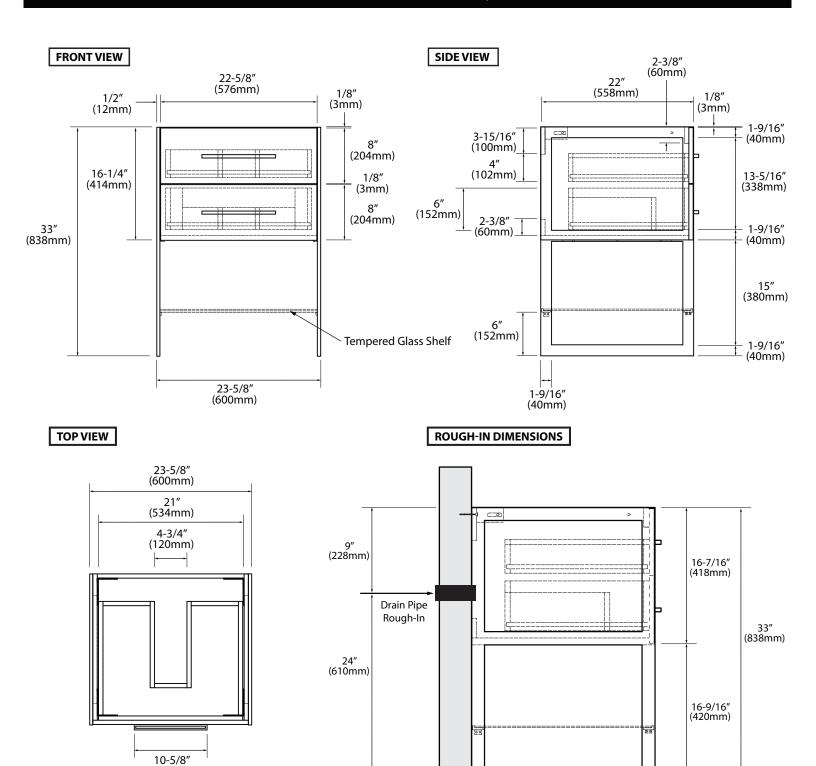

# **Colors/Finishes**

- Ash Grey (AG)
- Brandy (BR)
- Glossy White (GW)
- Sapphire (SA)

### **Top/Basin options**

- Tempered glass countertop / Ceramic basin
- Glossy White X-Stone 2"H top/basin
- Glossy White X-Stone 4-1/2" H Trough sink
- Glossy or Matte White X-Stone countertop/no holes
- Glossy or Matte White X-Stone countertop/Ceramic basin
- Quartzstone™ 3"H countertop/under mount ceramic basin

### **Package Dimensions**

25" x 27" x 35"

#### Weight

100 lbs/46 kgs.



01 | Page

For clarification, please contact Madeli Customer Care at (800)-819-6988 or (305)-718-8817 Ext. 1 or service@madeli.com

All dimensions are approximate and subject to standard tolerance. Specifications subject to change without prior notice.



## Silhouette - 24"

# Specification & Installation Guide



02 | Page

For clarification, please contact Madeli Customer Care at (800)-819-6988 or (305)-718-8817 Ext. 1 or service@madeli.com All dimensions are approximate and subject to standard tolerance. Specifications subject to change without prior notice.

(270mm)



## Silhouette - 24"

# Specification & Installation Guide

### CABINET PLACEMENT & INSTALLATION - CABINET MUST BE SECURED TO WALL

- 1) Place cabinet in position
- 2) Level cabinet (shim as needed)
- 3) Secure cabinet with screws in drywall studs
- 4) Install countertop with silicone
- 5) Install tempered glass shelf



Install tempered glass shelf

03 | Page