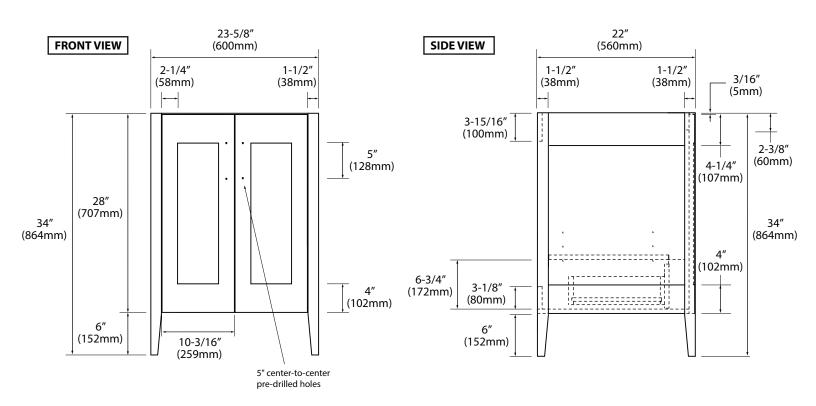

#### **Features**

- Free Standing 24" vanity: 34" (864mm)H x 22"(560mm)D x 23-5/8" (600mm)W
- Furniture grade plywood layered with solid wood veneer and protected with several coats of polyurethane.
- · Matching finish inside out.
- Two doors with soft-close hardware.
- One interior drawer with full-extension soft-close hardware.
- 5" center-to-center pre-drilled holes for handles.
- Handles furnished separately for field installation.
- Handle finish options: polished chrome (PC), brushed nickel (BN), polished nickel (PN), matte black (MB) and satin brass (SB)

### **ROUGH-IN DIMENSIONS**

02 | Page

For clarification, please contact Madeli Customer Care at (800)-819-6988 or (305)-718-8817 Ext. 1 or service@madeli.com All dimensions are approximate and subject to standard tolerance. Specifications subject to change without prior notice.