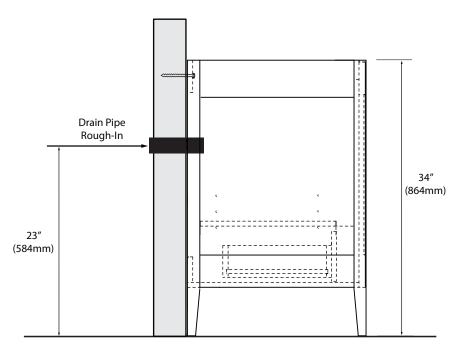

### **TOP VIEW**

### **ROUGH-IN DIMENSIONS**

02 | Page

For clarification, please contact Madeli Customer Care at (800)-819-6988 or (305)-718-8817 Ext. 1 or service@madeli.com All dimensions are approximate and subject to standard tolerance. Specifications subject to change without prior notice.