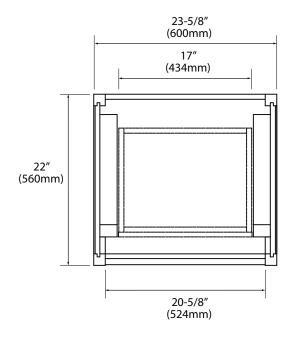

### **TOP VIEW**

### **ROUGH-IN DIMENSIONS**

02 | Page

For clarification, please contact Madeli Customer Care at (800)-819-6988 or (305)-718-8817 Ext. 1 or service@madeli.com All dimensions are approximate and subject to standard tolerance. Specifications subject to change without prior notice.