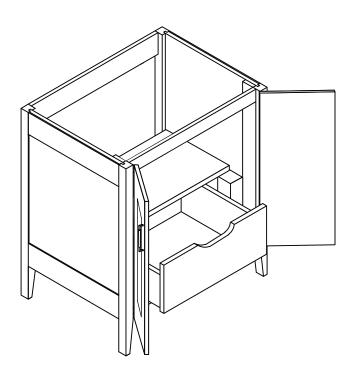

#### **Features**

- Free Standing 24" vanity: 34" (864mm)H x 22"(560mm)D x 23-5/8" (600mm)W
- Furniture grade plywood layered with solid wood veneer and protected with several coats of polyurethane.
- · Matching finish inside out.
- Two doors with soft-close hardware.
- One interior drawer with full-extension soft-close hardware.
- 5" center-to-center pre-drilled holes for handles.
- Handles furnished separately for field installation.
- Handle finish options: polished chrome (PC), brushed nickel (BN), polished nickel (PN), matte black (MB) and satin brass (SB)