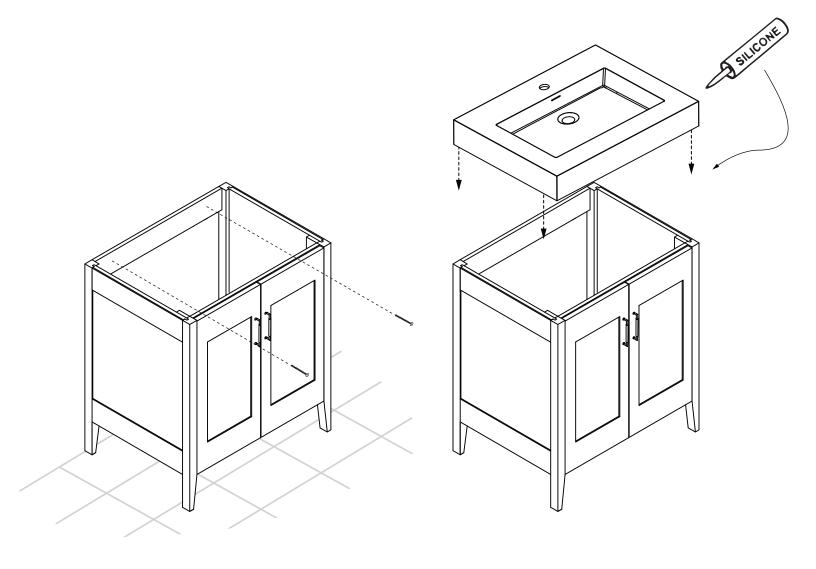

## CABINET PLACEMENT & INSTALLATION - SECURE CABINET TO WALL

- 1) Level cabinet in position
- 2) Secure cabinet with screws in drywall studs
- 3) Install countertop with silicone

03 | Page