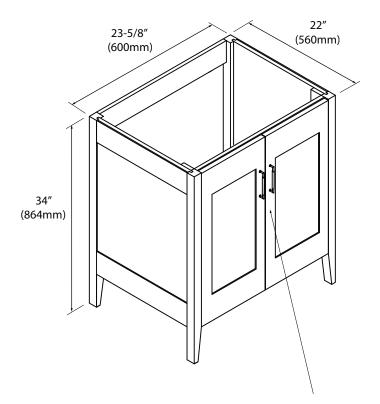

#### **Features**

- Free Standing 24" vanity: 34" (864mm)H x 22"(560mm)D x 23-5/8" (600mm)W
- Furniture grade plywood layered with solid wood veneer and protected with several coats of polyurethane.
- · Matching finish inside out.
- Two doors with soft-close hardware.
- One interior drawer with full-extension soft-close hardware.
- 5" center-to-center pre-drilled holes for handles.
- Handles furnished separately for field installation.
- Handle finish options: polished chrome (PC), brushed nickel (BN), polished nickel (PN), matte black (MB) and satin brass (SB)

#### **Package Dimensions**

28" x 26" x 36"

#### Weight

100 lbs/46 kgs.

Handles furnished separately for field installation. (5" center-to-center pre-drilled holes)

01 | Page

For clarification, please contact Madeli Customer Care at (800)-819-6988 or (305)-718-8817 Ext. 1 or service@madeli.com
All dimensions are approximate and subject to standard tolerance. Specifications subject to change without prior notice.