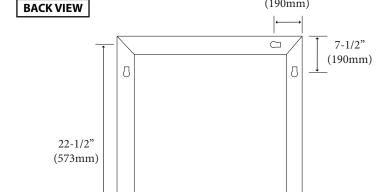

#### **Features**

- •Wall hung 25" x 24" plain frameless mirror.
- Dual installation: mirror can be hung in long or short direction.
- •Size: 24-13/16"(630mm)H x 1-1/2"(38mm)D x 23-5/8"(600mm)W or 23-5/8"(600mm)H x 1-1/2"(38mm)D x 24-13/16"(630mm)W
- ·Mirror mounted on wooden base.
- · Wooden base made with furniture grade plywood layered with solid wood veneer and protected with several coats of polyurethane.

### **TOP VIEW**

21-1/8"

(537mm)

01 | Page

Rev. 052815

For clarification, please contact Madeli Customer Care at (800)-819-6988 or (305)-718-8817 Ext. 1 All dimensions are approximate and subject to standard tolerance. Specifications subject to change without prior notice.