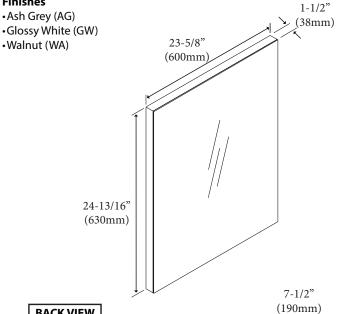

#### **Features**

- •Wall hung 25" x 24" plain frameless mirror.
- Dual installation: mirror can be hung in long or short direction.
- •Size: 24-13/16"(630mm)H x 1-1/2"(38mm)D x 23-5/8"(600mm)W or 23-5/8"(600mm)H x 1-1/2"(38mm)D x 24-13/16"(630mm)W
- ·Mirror mounted on wooden base.
- · Wooden base made with furniture grade plywood layered with solid wood veneer and protected with several coats of polyurethane.

#### **Finishes**