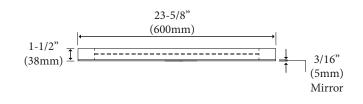

#### **Features**

- •Wall hung 25" x 24" plain frameless mirror.
- Dual installation: mirror can be hung in long or short direction.
- •Size: 24-13/16"(630mm)H x 1-1/2"(38mm)D x 23-5/8"(600mm)W or 23-5/8"(600mm)H x 1-1/2"(38mm)D x 24-13/16"(630mm)W
- ·Mirror mounted on wooden base.
- · Wooden base made with furniture grade plywood layered with solid wood veneer and protected with several coats of polyurethane.