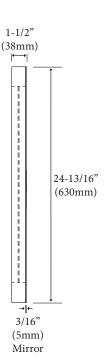

#### **Features**

- •Wall hung 25" x 24" plain frameless mirror.
- Dual installation: mirror can be hung in long or short direction.
- •Size: 24-13/16"(630mm)H x 1-1/2"(38mm)D x 23-5/8"(600mm)W or 23-5/8"(600mm)H x 1-1/2"(38mm)D x 24-13/16"(630mm)W
- ·Mirror mounted on wooden base.
- · Wooden base made with furniture grade plywood layered with solid wood veneer and protected with several coats of polyurethane.