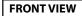

#### •Exterior and Interior Mirrors

- •Cabinet size: 25"(635mm)H x 5-1/2"(140mm)D x 11-13/16"(300mm)W
- •Mirror size: : 25"(635mm)H x 11-13/16"(300mm)W
- Furniture grade plywood layered with solid wood veneer and protected with several coats of polyurethane.
- •Matching finish inside out
- •One soft-close door with adjustable European Hardware
- •Two adjustable glass shelves
- •Non-handed. Can be installed right or left hand