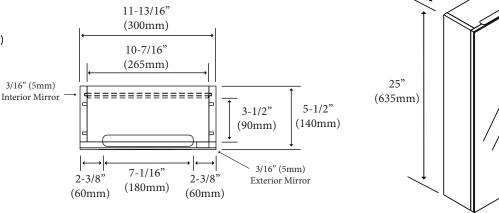

#### •Exterior and Interior Mirrors

- •Cabinet size: 25"(635mm)H x 5-1/2"(140mm)D x 11-13/16"(300mm)W
- •Mirror size: : 25"(635mm)H x 11-13/16"(300mm)W
- Furniture grade plywood layered with solid wood veneer and protected with several coats of polyurethane.
- •Matching finish inside out
- •One soft-close door with adjustable European Hardware
- •Two adjustable glass shelves
- •Non-handed. Can be installed right or left hand