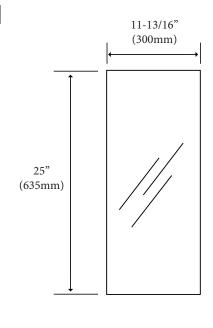

#### •Exterior and Interior Mirrors

- •Cabinet size: 25"(635mm)H x 5-1/2"(140mm)D x 11-13/16"(300mm)W
- •Mirror size: : 25"(635mm)H x 11-13/16"(300mm)W
- Furniture grade plywood layered with solid wood veneer and protected with several coats of polyurethane.
- •Matching finish inside out
- •One soft-close door with adjustable European Hardware
- •Two adjustable glass shelves
- •Non-handed. Can be installed right or left hand