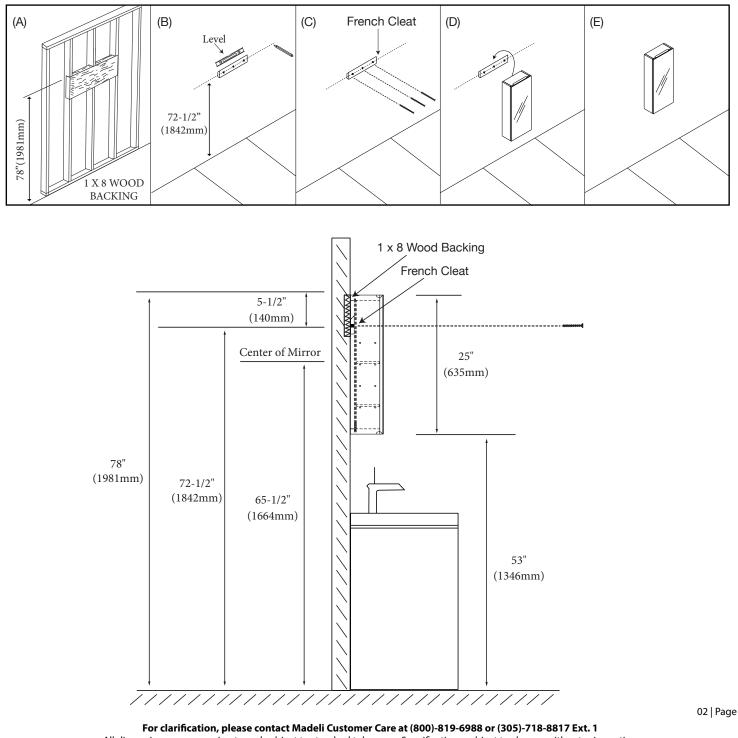

## Urban - 25"H x 12"W Frameless Medicine Cabinet Specification & Installation Guide

### TYPICAL INSTALLATION

The typical dimensions shown reflect a medicine cabinet height of 78" (1981mm). If alternate heights are desired, adjust the height of the backing material and of the French Cleat.

All dimensions are approximate and subject to standard tolerance. Specifications subject to change without prior notice.