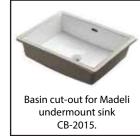

#### **FEATURES**

- Design: Quartzstone Countertop
- · Material: Quartz composite.
- Dimension: 47-7/8" (1216 mm)L x 22-3/16" (564 mm)W x 3/4" (20 mm)H
- Basin cut-out for Madeli under mount sink CB-2015
- Faucet hole(s): Single or 8" widespread.
- 4"H backsplash is included
- Packaging Dimensions: 51" (1295 mm) x 25"(635 mm) x 4"(102 mm)
- Gross Weight: 80 lbs (37 kg)