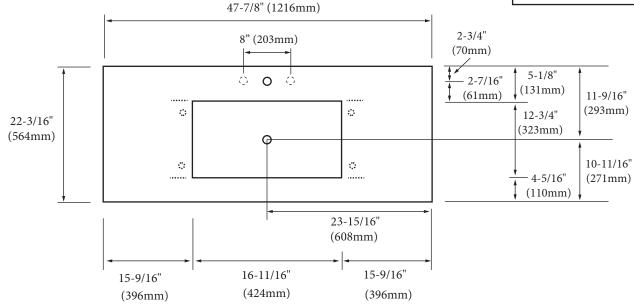

- QST2208-48-110-XX (Shown)
- QST2208-48-130-XX (8"OC)

# Quartzstone Countertop - 48"

# Specification & Installation Guide

#### **FEATURES**

- Design: Quartzstone Countertop
- · Material: Quartz composite.
- Dimension: 47-7/8" (1216 mm)L x 22-3/16" (564 mm)W x 3/4" (20 mm)H
- Basin cut-out for Madeli under mount sink CB-2015
- Faucet hole(s): Single or 8" widespread.
- 4"H backsplash is included
- Packaging Dimensions: 51" (1295 mm) x 25"(635 mm) x 4"(102 mm)
- Gross Weight: 80 lbs (37 kg)





## **TOP VIEW**



### **UNDER SIDE VIEW (CLIP POSITIONS)**



For clarification, please contact Madeli Customer Care at (800)-819-6988 or (305)-718-8817 Ext. 1

All dimensions are approximate and subject to standard tolerance. Specifications subject to change without prior notice.