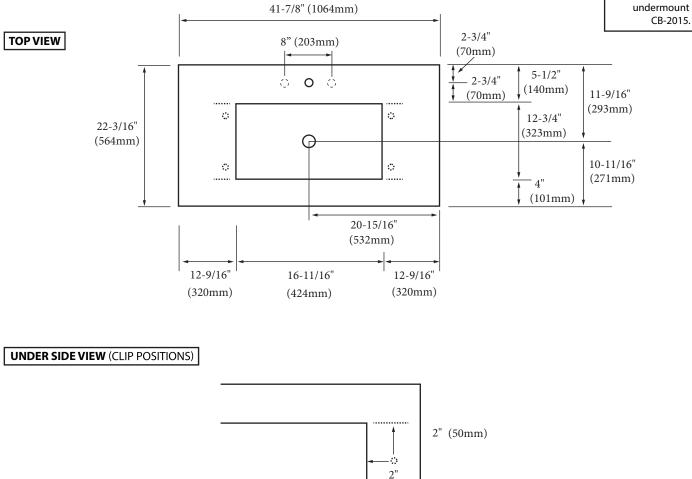

## FEATURES

- Design: Quartzstone Countertop
- Material: Quartz composite.
- Dimension: 41-7/8" (1064 mm)L x 22-3/16" (564 mm)W x 3/4" (20 mm)H
- Basin cut-out for Madeli under mount sink CB-2015
- Faucet hole(s): Single or 8" widespread.
- 4"H backsplash is included
- •Packaging Dimensions: 45" (1143 mm) x 25" (635 mm) x 4" (102 mm)
- •Gross Weight: 62 lbs (28 kg)

(50mm)