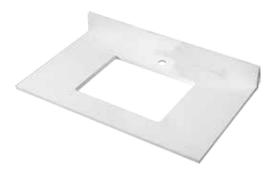

## Quartzstone Countertop – 42"

## FEATURES

- Design: Quartzstone Countertop
- Material: Quartz composite.
- Dimension: 41-7/8" (1064 mm)L x 22-3/16" (564 mm)W x 3/4" (20 mm)H
- Basin cut-out for Madeli under mount sink CB-2015
- Faucet hole(s): Single or 8" widespread.
- 4"H backsplash is included
- •Packaging Dimensions: 45" (1143 mm) x 25" (635 mm) x 4" (102 mm)
- •Gross Weight: 62 lbs (28 kg)