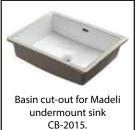

## FEATURES

- Design: Quartzstone Countertop
- Material: Quartz composite.
- Dimension: 29-7/8" (758 mm)L x 22-3/16" (564 mm)W x 3/4" (20 mm)H
- Basin cut-out for Madeli under mount sink CB-2015

Quartzstone Countertop – 30"