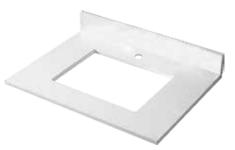

## FEATURES

- Design: Quartzstone Countertop
- Material: Quartz composite.
- Dimension: 29-7/8" (758 mm)L x 22-3/16" (564 mm)W x 3/4" (20 mm)H
- Basin cut-out for Madeli under mount sink CB-2015

Quartzstone Countertop – 30"

- Faucet hole(s): Single or 8" widespread.
- 4"H backsplash is included
- Packaging Dimensions: 33" (838 mm) x 25"(635 mm) x 4"(102 mm)
- Gross Weight: 45 lbs (21 kg)