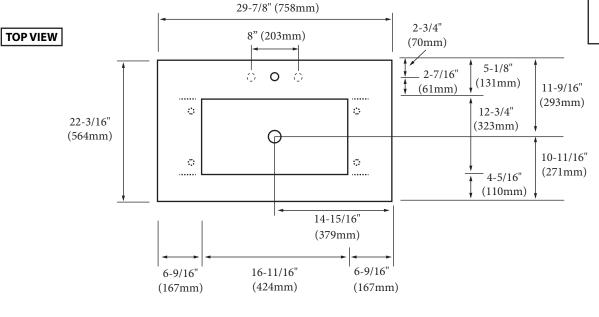

## FEATURES

- Design: Quartzstone Countertop
- Material: Quartz composite.
- Dimension: 29-7/8" (758 mm)L x 22-3/16" (564 mm)W x 3/4" (20 mm)H
- Basin cut-out for Madeli under mount sink CB-2015

Quartzstone Countertop – 30"

- Faucet hole(s): Single or 8" widespread.
- 4"H backsplash is included
- Packaging Dimensions: 33" (838 mm) x 25"(635 mm) x 4"(102 mm)
- Gross Weight: 45 lbs (21 kg)